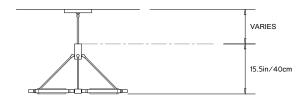

# PELLE

# **PRIS COLLECTION**

## **Product Name:**

PRIS CROWN

# **Design Year:**

2016

## Designer / Manufacturer:

**PELLE** 

## **Dimensions:**

L 76in/194cm x W 29in/74cm x H 15.5in/40cm

## Weight:

26lbs/11.8kg

## 120 V LED Illumination:

Wattage: 110

Lumens: 9261 Total. 4603.5 per side Color Temperature: 2700k-3000k

External TRIAC Dimmable Drivers in Canopy/ Junction Box or remote 0-10V Dimmable Driver

# Materials:

Machined aluminum, solid brass, LED

# **Metal Finish Options:**

Standard: Satin Brass

Custom: Polished Brass / Dark Bronze / Antique

Brushed Nickel / Polished Nickel

# Certifications:

UL and cUL certified

#### Made in:

Brooklyn, New York, USA