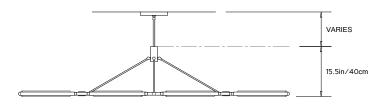

# PELLE

# **PRIS COLLECTION**

## **Product Name:**

PRIS CROWN

# **Design Year:**

2016

## Designer / Manufacturer:

**PELLE** 

## **Dimensions:**

L 76in/194cm x W 29in/74cm x H 15.5in/40cm

## Weight:

26lbs/11.8kg

## 120 V LED Illumination:

Wattage: 110

Lumens: 9261 Total. 4603.5 per side Color Temperature: 2700k-3000k

External TRIAC Dimmable Drivers in Canopy/ Junction Box or remote 0-10V Dimmable Driver

# Materials:

Machined aluminum, solid brass, LED

# **Metal Finish Options:**

Standard: Satin Brass

Custom: Polished Brass / Dark Bronze / Antique

Brushed Nickel / Polished Nickel

# Certifications:

UL and cUL certified

#### Made in:

Brooklyn, New York, USA