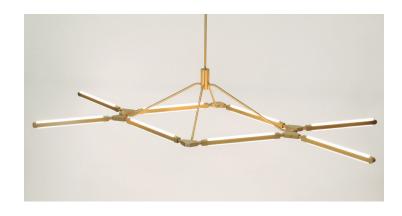

## **Product Name:**

PRIS CROWN

## **Dimensions:**

L 76in/194cm x W 29in/74cm x H 15.5in/40cm

# Materials:

Machined aluminum, solid brass, LED