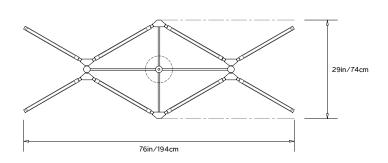

# PELLE

# **PRIS COLLECTION**

## **Product Name:**

PRIS CROWN

# **Design Year:**

2016

## Designer / Manufacturer:

**PELLE** 

## **Dimensions:**

L 76in/194cm x W 29in/74cm x H 15.5in/40cm

## Weight:

26lbs/11.8kg

## 120 V LED Illumination:

Wattage: 110

Lumens: 9261 Total. 4603.5 per side Color Temperature: 2700k-3000k

External TRIAC Dimmable Drivers in Canopy/ Junction Box or remote 0-10V Dimmable Driver

# Materials:

Machined aluminum, solid brass, LED

# **Metal Finish Options:**

Standard: Satin Brass

Custom: Polished Brass / Dark Bronze / Antique

Brushed Nickel / Polished Nickel

# Certifications:

UL and cUL certified

#### Made in:

Brooklyn, New York, USA