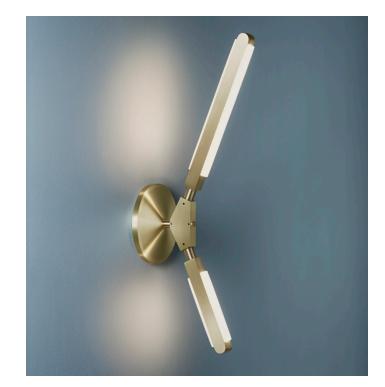

## PRIS COLLECTION

Product Name: PRIS 'K' SCONCE

**Design Year:** 2015

**Designer / Manufacturer:** PELLE

Dimensions: H 24in/60cm x W 6in/15cm x D 8.5in/21cm

Weight: 4lbs/1.8kg

**120 V LED Illumination:** Wattage: 13 Lumens: 1100 Total. 550/side Color Temperature: 2700k Life Hours: 50,000 TRIAC Dimmable External Driver included

Mounting Plate: 6in/15.2cm Spun canopy in matching metal finish

Materials: Machined Aluminum, Acrylic

Metal Finish Options: Standard: Satin Brass Custom: Polished Nickel, Antique Brushed Nickel, Dark Bronze

Certifications: UL and cUL certified

Made in: Brooklyn, New York, USA