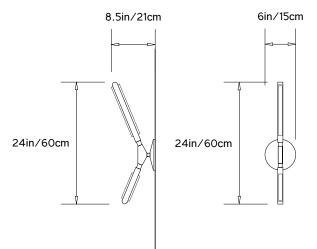

## PRIS COLLECTION

Product Name: PRIS 'K' SCONCE

**Design Year:** 2015

**Designer / Manufacturer:** PELLE

Dimensions: H 24in/60cm x W 6in/15cm x D 8.5in/21cm

Weight: 4lbs/1.8kg

**120 V LED Illumination:** Wattage: 13 Lumens: 1100 Total. 550/side Color Temperature: 2700k Life Hours: 50,000 TRIAC Dimmable External Driver included