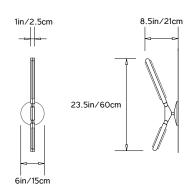

# PELLE

## **PRIS COLLECTION**

#### **Product Name:**

PRIS 'K' SCONCE

## Design Year:

2015

## Designer / Manufacturer:

**PELLE** 

#### **Dimensions:**

H 23.5in/60cm x W 6in/15cm x D 8.5in/21cm

## Weight:

4lbs/1.8kg

#### 120 V LED Illumination:

Wattage: 13

Lumens: 1100 Total. 550/side Color Temperature: 2700k Life Hours: 50,000

TRIAC Dimmable External Driver included

## Mounting Plate:

6in/15.2cm Spun canopy in matching metal finish

## Materials:

Machined Aluminum, Acrylic

## **Metal Finish Options:**

Standard: Satin Brass

Custom: Polished Nickel, Antique Brushed Nickel,

Dark Bronze

#### **Certifications:**

UL and cUL certified

## Made in:

Brooklyn, New York, USA