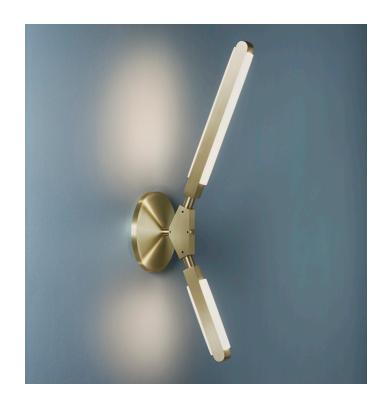

#### **Product Name:**

PRIS 'K' SCONCE

## **Metal Finish Options:**

Standard: Satin Brass

Custom: Polished Nickel, Antique Brushed Nickel,

Dark Bronze