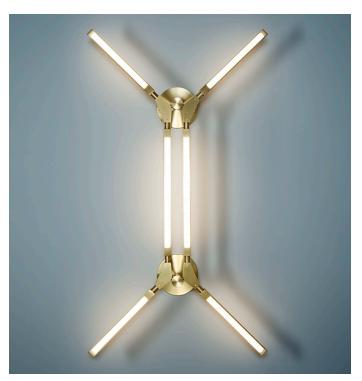

## PRIS COLLECTION

Product Name: PRIS MINOR

#### **Certifications:**

UL and cUL certified

Made in:

Brooklyn, New York, USA

Shown wall-mounted with dual suspensions points