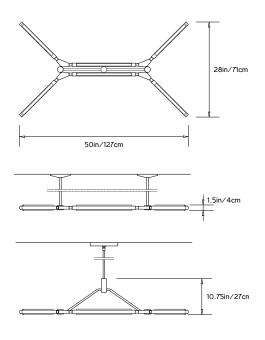

#### **Dimensions:**

L 50in/127cm x W 28in/71cm x H 10.75in/27cm (dual suspension)