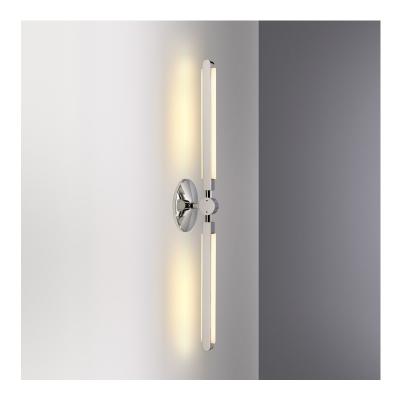

#### **Product Name:**

PRIS LINEAR SCONCE

#### **Dimensions:**

L 32.5in/101.6cm x W 6in/15.2cm x D 4in/10.2cm

## 120 V LED Illumination:

Wattage: 20

Lumens: 1730 Total. 865/side Color Temperature: 2700k-3000K

Life Hours: 50,000

CRI: 80+

External TRIAC Dimmable Drivers in Canopy/ Junction Box or remote 0-10V Dimmable Driver

### Materials:

Machined aluminum, solid brass, LED