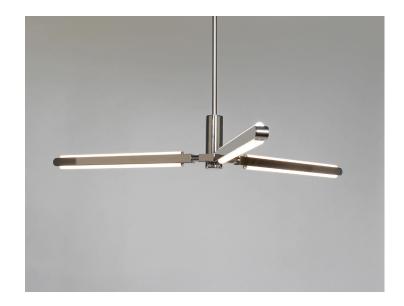

### **Product Name:**

PRIS 'Y'

### **Dimensions:**

L 38in/96.5cm x W 31in/78.7cm x H 6.5in/16.5cm

### 120 V LED Illumination:

Wattage: 40

Lumens: 3400 Total. 1700/side Color Temperature: 2700k Life Hours: 50,000+

TRIAC Dimmable External Driver included

## Materials:

Machined aluminum, solid brass, LED

# **Metal Finish Options:**

Standard: Satin Brass

Custom: Polished Brass / Dark Bronze / Antique

Brushed Nickel / Polished Nickel