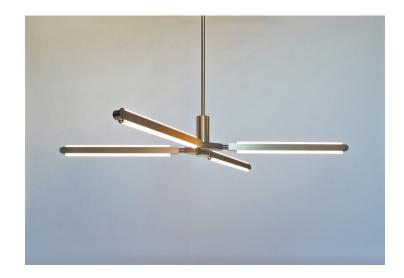

#### **Product Name:**

PRIS 'X'

#### **Dimensions:**

L 38in/96.5cm x W 26in/66cm x H 6.5in/16.5cm

### Weight:

10lbs/4.5kg

#### 120 V LED Illumination:

Wattage: 53

Lumens: 4580 Total. 2290/side Color Temperature: 2700k Life Hours: 50,000+

TRIAC Dimmable External Driver included

## Materials:

Machined aluminum, solid brass, LED

# **Metal Finish Options:**

Standard: Satin Brass

Custom: Polished Brass / Dark Bronze / Antique

Brushed Nickel / Polished Nickel