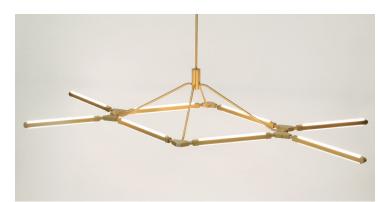

## PRIS COLLECTION

Product Name: PRIS CROWN

# **Design Year:** 2016

Designer / Manufacturer: PELLE

Dimensions: L 80.5in/204.5cm x W 21in/53.3cm x H 14in/35.6cm

Weight: 26lbs/11.8kg

#### 120 V LED Illumination:

Wattage: 110 Lumens: 9261 Total. 4603.5 per side Color Temperature: 2700k-3000k External TRIAC Dimmable Drivers in Canopy/ Junction Box or remote 0-10V Dimmable Driver

Materials: Machined aluminum, solid brass, LED

### **Metal Finish Options:**

Standard: Satin Brass Custom: Polished Brass / Dark Bronze / Antique Brushed Nickel / Polished Nickel