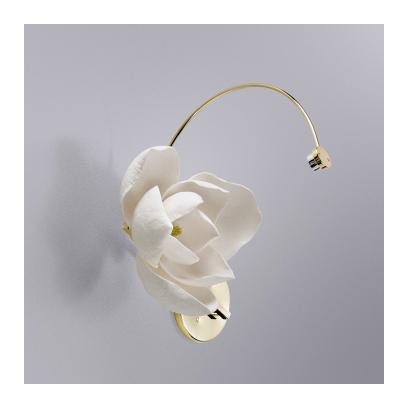

## LURE COLLECTION

Product Name: LURE SCONCE

Design Year: 2016

**Designer / Manufacturer:** PELLE

Dimensions: D 14in/35.6cm x W 19in/48.3cm x H 15in/38cm

Weight: 3lbs/1.36kg

**120 V LED Illumination:** Wattage: 8.0 Lumens: 500 (50W eq) Color Temperature: 2700k Life Hours: 25,000 CRI: 95 Dimmable External Driver included

Canopy: 5.25in/13.3cm round canopy in matching metal finish

Materials: 100% Cotton Paper, LED, Solid Brass Components

Metal Finish Options: Standard: Satin Brass Custom: Polished Brass / Dark Bronze / Antique Brushed Nickel / Polished Nickel