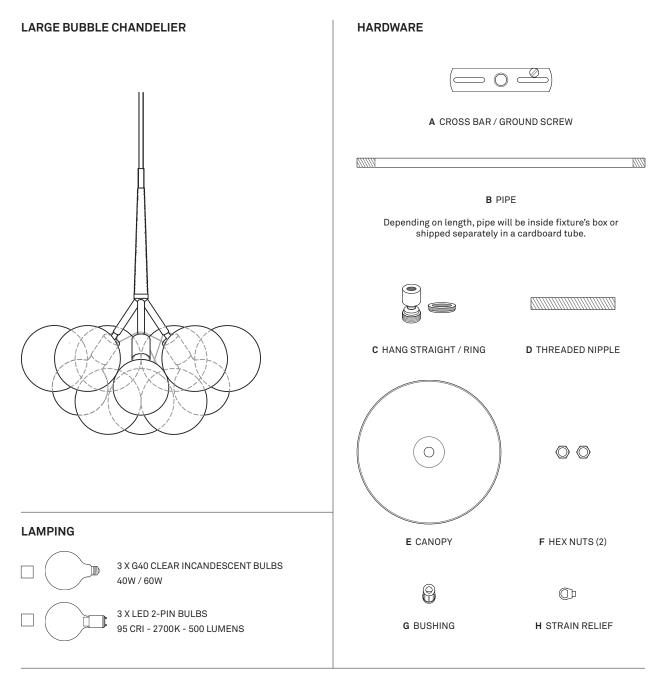

## PELLE

### **CONTENTS**



#### **INSTALLATION NOTE**

This product must be installed in accordance with the applicable installation code by a person familiar with the construction and operation of the product and the hazards involved.

### PELLE

### **INSTALLATION**

- 1 When handling fixture, hold at main stem. Leave bubble wrap pouches on glass globes and protective foam on fixture until installation is complete.
- 2 Install cross bar (A) into junction box.
- With fixture in box, feed lamp cord through pipe (B)\*. Orient pipe so end with .5" of threading threads into top of fixture. Thread pipe into top of fixture. Avoid any twisting or turning of lamp cord.
- 4 Thread hang straight (C) on to top end of pipe.
  Thread nipple (D) into hang straight and carefully slide threaded ring of hang straight and canopy (