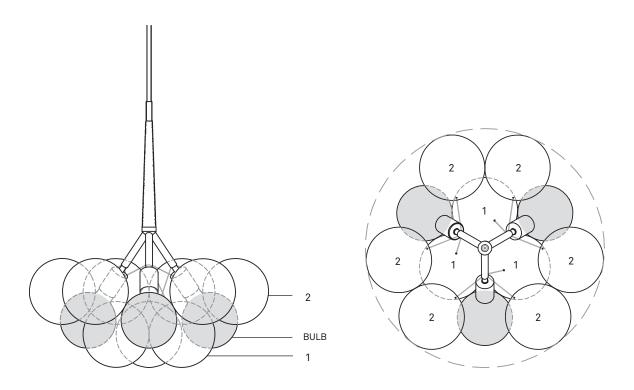

### **ARRANGEMENT**

Use the diagram to ensure your bubble chandelier has been installed with the correct geometry.

Take care that no strings are crossed and that globes in each level are hanging evenly.

- 1 Lowest level
- 2 Highest level