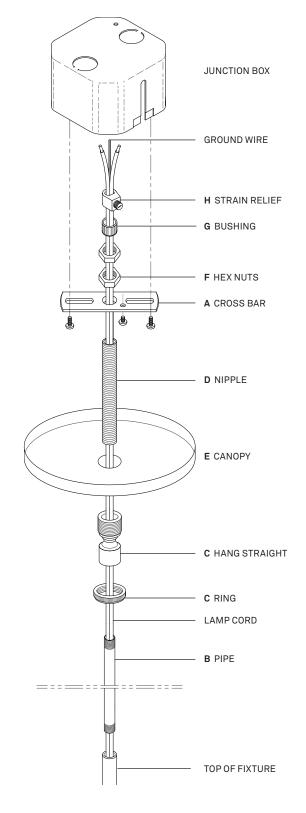

### **INSTALLATION**

- 1 When handling fixture, hold at main stem. Leave bubble wrap pouches on glass globes and protective foam on fixture until installation is complete.
- 2 Install cross bar (A) into junction box.
- With fixture in box, feed lamp cord through pipe (B)\*. Orient pipe so end with .5" of threading threads into top of fixture. Thread pipe into top of fixture. Avoid any twisting or turning of lamp cord.
- 4 Thread hang straight (C) on to top end of pipe.
  Thread nipple (D) into hang straight and carefully slide threaded ring of hang straight and canopy (E) down pipe.
- 5 Raise fixture and slide nipple through center hole of cross bar. Secure fixture with two hex nuts (F).
- 6 Install bushing (G) and strain relief (H).
- Make necessary electrical connections in junction box. Connect white (neutral) and black (hot) leads accordingly. Connect grounding wire (bare copper wire) to cross bar. Once connections have been made and tested, raise canopy and ring. Tighten canopy against ceiling.
- 8 Remove bubble wrap bags before turning on fixture to avoid melting of plastic. Bags are secured with staples. Remove carefully to avoid scratching fixture's surfaces. Begin with top layer of globes and work towards bottom layers. Avoid knocking glass globes into each other.
- 9 When removing bubble bags pay close attention to numbered stickers. Consult diagram at end of document for correct placement.
- 10 You are done. Enjoy!