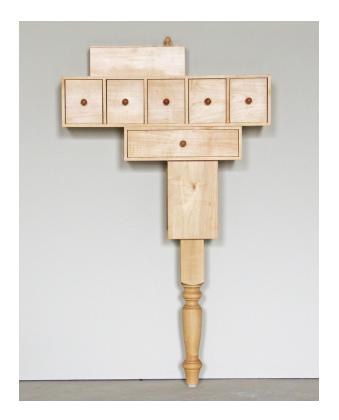

# **Product Description:**

The Entry and Bedside Consoles are compact furniture created for rooms where space is limited, but the need for storage great.

Despite their playful and whimsical exterior, the Entry and Bedside Consoles offer serious interior storage utility through their multi-compartmental design.

The Entry Console contains multiple drawer compartments for the storage and organization of household items such as keys, mail, tools, pens, coins, phones and chargers. A loose wood box sits atop the drawer unit. Wall-mounted hardware.