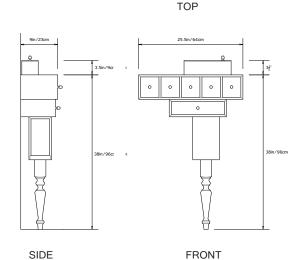

#### **Dimensions:**

Entry Console: 25"w x 8"d x 37.5"h Loose Box with Lid: 11.5"w x 4"d x 3.75"h

The Entry Console contains multiple drawer compartments for the storage and organization of household items such as keys, mail, tools, pens, coins, phones and chargers. A loose wood box sits atop the drawer unit. Wall-mounted hardware.