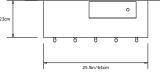

#### **Dimensions:**

Entry Console: 25"w x 8"d x 37.5"h Loose Box with Lid: 11.5"w x 4"d x 3.75"h