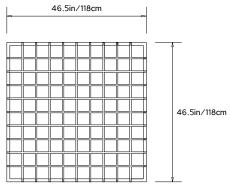

#### **QUADRAT CUBOID 47**

**Product Name:** 

Quadrat Cuboid 47

Design Year:

2012

Designer / Manufacturer:

**PELLE** 

Dimensions:

W 47in/1.2m x D 47in/1.2m x H 15in/0.4m

Materials:

Solid White Oak or Walnut

Made in:

New York USA

Lead Time:

6-8 weeks

Cuboid 47 Coffee Table in Solid White Oak with Glass Puddle, Fruit Bowl in speckled bisque glazing, and Candy Dish in white porcelain.