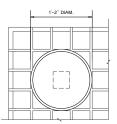

#### **PLANT POT**

**Dim:** 1'-5.5"w x 1'-5.5"d x 1-5/8"h

Material: Ceramic

Color/Finish: Custom Colors/Glazes