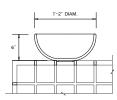

#### **FRUIT BOWL**

**Dim:** 1'-1.5"w x 1'-1.5"d x 1-5/8"h

Material: Ceramic

Color/Finish: Custom Colors/Glazes

**EXAMPLE 1:**Cuboid 47
Glass Puddle
Fruit Bowl
Candy Dish

EXAMPLE 2: Cube 20 (3) Glass Puddle (3)