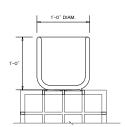

## **CANDY DISH**

**Dim:** 6" diam. x 1.5"h **Material:** Ceramic/Porcelain

Color/Finish: Custom Colors/Glazes

**EXAMPLE 1:**Cuboid 47
Glass Puddle
Fruit Bowl
Candy Dish

EXAMPLE 2: Cube 20 (3) Glass Puddle (3)