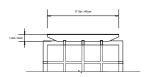

#### STONE PUDDLE

**Dim:** W 36.5in/92.7cm D 50.5in/128.27cm H 0.8in/2cm

Material: Shaped Plate Glass

Color: Marble

SIDE

#### **GLASS PUDDLE**

**Dim:** W 42.5in/108cm D 30.5in/77.5cm H O.5in/5cm

Material: Shaped Plate Glass

Color: Clear