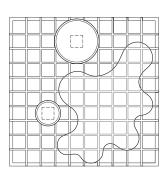

### **Product Description:**

The Quadrat Series is a line of wood lattice tables that explore the simple and elegant form of the grid as a three-dimensional object. The name "Quadrat" comes from the German word for 'square', the formal building block of the lattice structure. Its distinctive design is in the lightweight yet strong wood construction of its open grid geometry. The Quadrat Cuboid 47 serves as as a large-scale coffee table.

The Cube and Cuboids work together with a variety of discrete tabletop objects that plug directly into the Quadrat grid. These interchangeable tabletop pieces are offered in the form of a glass puddle, a mirror-polished brass plate, an intricately carved oak tray, and hand-thrown pottery pieces. Each tabletop piece is custom-designed by PELLE and made to order by local artists and artisans.

**EXAMPLE 1:**Cuboid 47
Glass Puddle
Fruit Bowl
Candy Dish

EXAMPLE 2: Cube 20 (3) Glass Puddle (3)