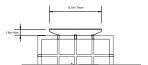

W 47in/1.2m x D 47in/1.2m x H 15in/0.4m

Materials:

Solid White Oak or Walnut

Made in:

New York USA

Lead Time:

6-8 weeks

Cuboid 47 Coffee Table in Solid White Oak with Glass Puddle, Fruit Bowl in speckled bisque glazing, and Candy Dish in white porcelain.

### **Product Description:**

The Quadrat Series is a line of wood lattice tables that explore the simple and elegant form of the grid as a three-dimensional object. The name "Quadrat" comes from the German word for 'square', the formal building block of the lattice structure. Its distinctive design is in the lightweight yet strong wood construction of its open grid geometry. The Quadrat Cuboid 47 serves as as a large-scale coffee table.