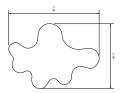

#### **GLASS PUDDLE**

**Dim:** W 42.5in/108cm D 30.5in/77.5cm H O.5in/5cm

Material: Shaped Plate Glass

Color: Clear