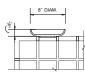

## **CANDY DISH**

**Dim:** 6" diam. x 1.5"h **Material:** Ceramic/Porcelain

Color/Finish: Custom Colors/Glazes

#### SIDE