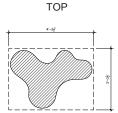

#### STONE PUDDLE

**Dim:** W 36.5in/92.7cm D 50.5in/128.27cm H 0.8in/2cm

Material: Shaped Plate Glass

Color: Marble

SIDE

#### **GLASS PUDDLE**

**Dim:** W 42.5in/108cm D 30.5in/77.5cm H O.5in/5cm

Material: Shaped Plate Glass

Color: Clear