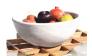

#### **FRUIT BOWL**

**Dim:** 1'-1.5"w x 1'-1.5"d x 1-5/8"h

Material: Ceramic

Color/Finish: Custom Colors/Glazes