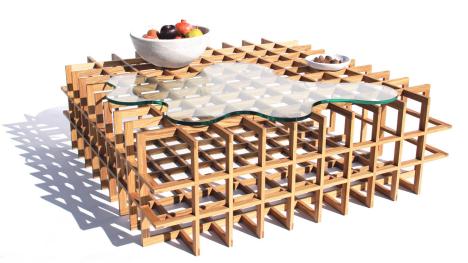

W 47in/1.2m x D 47in/1.2m x H 15in/0.4m

Materials:

Solid White Oak or Walnut

Made in:

New York USA

Lead Time:

6-8 weeks

Cuboid 47 Coffee Table in Solid White Oak with Glass Puddle, Fruit Bowl in speckled bisque glazing, and Candy Dish in white porcelain.

### **Product Description:**

The Quadrat Series is a line of wood lattice tables that explore the simple and elegant form of the grid as a three-dimensional object. The name "Quadrat" comes from the German word for 'square', the formal building block of the lattice structure. Its distinctive design is in the lightweight yet strong wood construction of its open grid geometry. The Quadrat Cuboid 47 serves as as a large-scale coffee table.

The Cube and Cuboids work together with a variety of discrete tabletop objects that plug directly into the Quadrat grid. These interchangeable tabletop pieces are offered in the form of a glass puddle, a mirror-polished brass plate, an intricately carved oak tray, and hand-thrown pottery pieces. Each tabletop piece is custom-designed by PELLE and made to order by local artists and artisans.