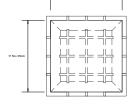

#### **QUADRAT CUBOID 47**

**Product Name:** 

Quadrat Cuboid 47

Design Year:

2012

Designer / Manufacturer:

**PELLE** 

Dimensions:

W 47in/1.2m x D 47in/1.2m x H 15in/0.4m

Materials:

Solid White Oak or Walnut

Made in:

New York USA

Lead Time:

6-8 weeks

Cuboid 47 Coffee Table in Solid White Oak with Glass Puddle, Fruit Bowl in speckled bisque glazing, and Candy Dish in white porcelain.