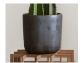

#### **PLANT POT**

**Dim:** 1'-5.5"w x 1'-5.5"d x 1-5/8"h

Material: Ceramic

Color/Finish: Custom Colors/Glazes