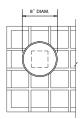

## **CANDY DISH**

**Dim:** 6" diam. x 1.5"h **Material:** Ceramic/Porcelain

Color/Finish: Custom Colors/Glazes

## TOP