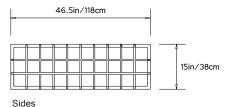

#### **QUADRAT CUBOID 47**

**Product Name:** 

Quadrat Cuboid 47

Design Year:

2012

Designer / Manufacturer:

**PELLE** 

Dimensions:

W 47in/1.2m x D 47in/1.2m x H 15in/0.4m

Materials:

Solid White Oak or Walnut

Made in:

New York USA

Lead Time:

6-8 weeks

Cuboid 47 Coffee Table in Solid White Oak with Glass Puddle, Fruit Bowl in speckled bisque glazing, and Candy Dish in white porcelain.