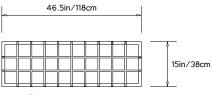

#### **Dimensions:**

W 46.5in/118cm D 19.5in/49.5cm H 19.5in/49.5cm

Materials:

Solid White Oak or Walnut

Made in: New York USA

Lead Time:

6-8 weeks