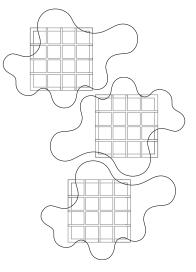

# **QUADRAT CONFIGURATIONS**

The Cube and Cuboids may be combined with a selection of tabletop accessories to create one of a kind coffee and side table configurations for any type of residential and hospitality project. Please see example diagrams for suggested tabletop configurations. There are limitless combinations that can be created with the Quadrat system.

EXAMPLE 1:

Cuboid 47 Glass Puddle Fruit Bowl Candy Dish

EXAMPLE 2: Cube 20 (3) Glass Puddle (3)