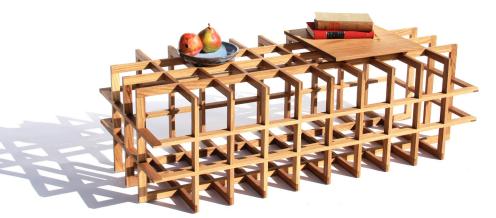

#### **Product Description:**

The Quadrat Series is a line of wood lattice tables that explore the simple and elegant form of the grid as a three-dimensional object. The name "Quadrat" comes from the German word for 'square', the formal building block of the lattice structure. Its distinctive design is in the lightweight yet strong wood construction of its open grid geometry. The Quadrat Cuboid 20 serves as a coffee table.

The Cube and Cuboids work together with a variety of discrete tabletop objects that plug directly into the Quadrat grid. These interchangeable tabletop pieces are offered in the form of a glass puddle, a mirror-polished brass plate, an intricately carved oak tray, and hand-thrown pottery pieces. Each tabletop piece is custom-designed by PELLE and made to order by local artists and artisans.

Cuboid 20 Coffee Table in Solid White Oak with 13.5" Wood Tray and Candy Dish in castille blue glazing.

Short Side

Long Side

201 Richards St Suite 105 Brooklyn NY 11231 **pelledesigns.com** p: 718.243.1840 f: 606.753.1840 e: sales@pelledesigns.com