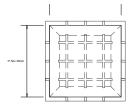

#### **Dimensions:**

W 46.5in/118cm D 19.5in/49.5cm H 19.5in/49.5cm

Materials:

Solid White Oak or Walnut

Made in: New York USA

Lead Time:

6-8 weeks

#### **Product Description:**

The Quadrat Series is a line of wood lattice tables that explore the simple and elegant form of the grid as a three-dimensional object. The name "Quadrat" comes from the German word for 'square', the formal building block of the lattice structure. Its distinctive design is in the lightweight yet strong wood construction of its open grid geometry. The Quadrat Cuboid 20 serves as a coffee table.