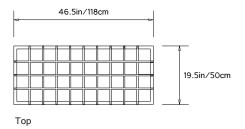

#### **Dimensions:**

W 46.5in/118cm D 19.5in/49.5cm H 19.5in/49.5cm

Materials:

Solid White Oak or Walnut

Made in: New York USA

Lead Time:

6-8 weeks