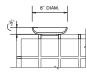

#### CANDY DISH

Dim: 6" diam. x 1.5"h Material: Ceramic/Porcelain Color/Finish: Custom Colors/Glazes

SIDE

FRUIT BOWL Dim: 1'-1.5"w x 1'-1.5"d x 1-5/8"h Material: Ceramic Color/Finish: Custom Colors/Glazes