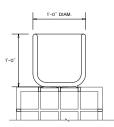

#### **Dimensions:**

W 46.5in/118cm D 19.5in/49.5cm H 19.5in/49.5cm

Materials:

Solid White Oak or Walnut

Made in: New York USA

Lead Time:

6-8 weeks

#### **Product Description:**

The Quadrat Series is a line of wood lattice tables that explore the simple and elegant form of the grid as a three-dimensional object. The name "Quadrat" comes from the German word for 'square', the formal building block of the lattice structure. Its distinctive design is in the lightweight yet strong wood construction of its open grid geometry. The Quadrat Cuboid 20 serves as a coffee table.