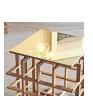

#### **Product Description:**

The Quadrat Series is a line of wood lattice tables that explore the simple and elegant form of the grid as a three-dimensional object. The name "Quadrat" comes from the German word for 'square', the formal building block of the lattice structure. Its distinctive design is in the lightweight yet strong wood construction of its open grid geometry. The Quadrat Cuboid 20 serves as a coffee table.

#### **Dimensions:**

W 46.5in/118cm D 19.5in/49.5cm H 19.5in/49.5cm

Materials:

Solid White Oak or Walnut

Made in: New York USA

Lead Time:

6-8 weeks