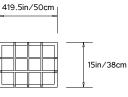

#### **Dimensions:**

W 46.5in/118cm D 19.5in/49.5cm H 19.5in/49.5cm

Materials:

Solid White Oak or Walnut

Made in: New York USA

Lead Time:

6-8 weeks