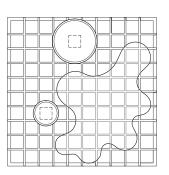

#### **Product Description:**

The Quadrat Series is a line of wood lattice tables that explore the simple and elegant form of the grid as a three-dimensional object. The name "Quadrat" comes from the German word for 'square', the formal building block of the lattice structure. Its distinctive design is in the lightweight yet strong wood construction of its open grid geometry. The Quadrat Cuboid 20 serves as a coffee table.

The Cube and Cuboids work together with a variety of discrete tabletop objects that plug directly into the Quadrat grid. These interchangeable tabletop pieces are offered in the form of a glass puddle, a mirror-polished brass plate, an intricately carved oak tray, and hand-thrown pottery pieces. Each tabletop piece is custom-designed by PELLE and made to order by local artists and artisans.

Cuboid 20 Coffee Table in Solid White Oak with 13.5" Wood Tray and Candy Dish in castille blue glazing.

Short Side

Long Side

201 Richards St Suite 105 Brooklyn NY 11231 **pelledesigns.com** p: 718.243.1840 f: 606.753.1840 e: sales@pelledesigns.com