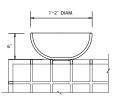

#### CANDY DISH

Dim: 6" diam. x 1.5"h Material: Ceramic/Porcelain Color/Finish: Custom Colors/Glazes

SIDE

FRUIT BOWL Dim: 1'-1.5"w x 1'-1.5"d x 1-5/8"h Material: Ceramic Color/Finish: Custom Colors/Glazes