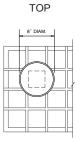

#### CANDY DISH

Dim: 6" diam. x 1.5"h Material: Ceramic/Porcelain Color/Finish: Custom Colors/Glazes

SIDE

FRUIT BOWL Dim: 1'-1.5"w x 1'-1.5"d x 1-5/8"h Material: Ceramic Color/Finish: Custom Colors/Glazes