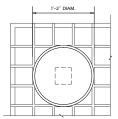

#### CANDY DISH

Dim: 6" diam. x 1.5"h Material: Ceramic/Porcelain Color/Finish: Custom Colors/Glazes

SIDE

FRUIT BOWL Dim: 1'-1.5"w x 1'-1.5"d x 1-5/8"h Material: Ceramic Color/Finish: Custom Colors/Glazes