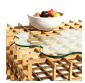

## **Product Description:**

The Quadrat Series is a line of wood lattice tables that explore the simple and elegant form of the grid as a three-dimensional object. The name "Quadrat" comes from the German word for 'square', the formal building block of the lattice structure. Its distinctive design is in the lightweight yet strong wood construction of its open grid geometry. The Quadrat Cube 20 serves as a side table.

The Cube and Cuboids work together with a variety of discrete tabletop objects that plug directly into the Quadrat grid. These interchangeable tabletop pieces are offered in the form of a glass puddle, a mirror-polished brass plate, an intricately carved oak tray, and hand-thrown pottery pieces. Each tabletop piece is custom-designed by PELLE and made to order by local artists and artisans.

with 13.5in/34.29cm Wood Tray.

Top/Sides