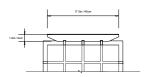

## WOOD TRAY 13.5in/34.29cm

**Dim:** W 13.5in/34cm D 13.5in/34cm H 1.6in/4cm

Material: Solid White Oak/Walnut

Finish: Satin-matte

Options: Available with 0.1in/3.2mm

Brass Plate

#### WOOD TRAY 17.5in/44.45cm

**Dim:** W 17.5in/44.5cm D 17.5in/49.5cm H 1.6in/4cm

Material: Solid White Oak/Walnut

Finish: Satin-matte

Options: Available with 0.1in/3.2mm

Brass Plate