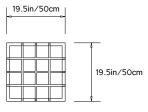

#### **QUADRAT CUBE 20**

**Product Name:** 

Quadrat Cube 20

Design Year:

2012

Designer / Manufacturer:

PELLE

**Dimensions:** 

W 19.5in/49.5cm D 19.5in/49.5cm H 19.5in/49.5cm

Materials:

Solid White Oak or Walnut

Made in:

New York USA

Lead Time:

6-8 weeks