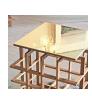

#### **QUADRAT CUBE 20**

**Product Name:** 

Quadrat Cube 20

Design Year:

2012

Designer / Manufacturer:

PELLE

**Dimensions:** 

W 19.5in/49.5cm D 19.5in/49.5cm H 19.5in/49.5cm

Materials:

Solid White Oak or Walnut

Made in:

New York USA

Lead Time:

6-8 weeks

## **Product Description:**

The Quadrat Series is a line of wood lattice tables that explore the simple and elegant form of the grid as a three-dimensional object. The name "Quadrat" comes from the German word for 'square', the formal building block of the lattice structure. Its distinctive design is in the lightweight yet strong wood construction of its open grid geometry. The Quadrat Cube 20 serves as a side table.