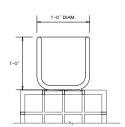

#### **QUADRAT CUBE 20**

**Product Name:** 

Quadrat Cube 20

Design Year:

2012

Designer / Manufacturer:

PELLE

**Dimensions:** 

W 19.5in/49.5cm D 19.5in/49.5cm H 19.5in/49.5cm

Materials:

Solid White Oak or Walnut

Made in:

New York USA

Lead Time:

6-8 weeks

## **Product Description:**

The Quadrat Series is a line of wood lattice tables that explore the simple and elegant form of the grid as a three-dimensional object. The name "Quadrat" comes from the German word for 'square', the formal building block of the lattice structure. Its distinctive design is in the lightweight yet strong wood construction of its open grid geometry. The Quadrat Cube 20 serves as a side table.

with 13.5in/34.29cm Wood Tray.

Top/Sides