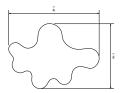

#### STONE PUDDLE

**Dim:** W 36.5in/92.7cm D 50.5in/128.27cm H 0.8in/2cm

Material: Shaped Plate Glass

Color: Marble

SIDE

#### **GLASS PUDDLE**

**Dim:** W 42.5in/108cm D 30.5in/77.5cm H O.5in/5cm

Material: Shaped Plate Glass

Color: Clear