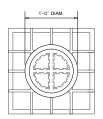

#### **QUADRAT CUBE 20**

**Product Name:** 

Quadrat Cube 20

Design Year:

2012

Designer / Manufacturer:

PELLE

**Dimensions:** 

W 19.5in/49.5cm D 19.5in/49.5cm H 19.5in/49.5cm

Materials:

Solid White Oak or Walnut

Made in:

New York USA

Lead Time:

6-8 weeks

## **Product Description:**

The Quadrat Series is a line of wood lattice tables that explore the simple and elegant form of the grid as a three-dimensional object. The name "Quadrat" comes from the German word for 'square', the formal building block of the lattice structure. Its distinctive design is in the lightweight yet strong wood construction of its open grid geometry. The Quadrat Cube 20 serves as a side table.