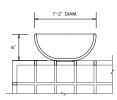

#### **FRUIT BOWL**

**Dim:** 1'-1.5"w x 1'-1.5"d x 1-5/8"h

Material: Ceramic

Color/Finish: Custom Colors/Glazes