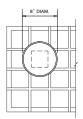

## **CANDY DISH**

**Dim:** 6" diam. x 1.5"h **Material:** Ceramic/Porcelain

Color/Finish: Custom Colors/Glazes