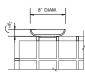

## **CANDY DISH**

**Dim:** 6" diam. x 1.5"h **Material:** Ceramic/Porcelain

Color/Finish: Custom Colors/Glazes