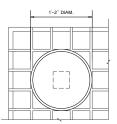

#### **FRUIT BOWL**

**Dim:** 1'-1.5"w x 1'-1.5"d x 1-5/8"h

Material: Ceramic

Color/Finish: Custom Colors/Glazes

#### **PLANT POT**

**Dim:** 1'-5.5"w x 1'-5.5"d x 1-5/8"h

Material: Ceramic

Color/Finish: Custom Colors/Glazes