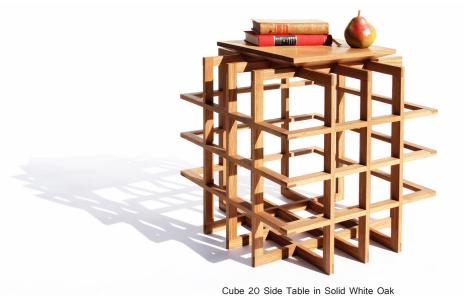

#### **QUADRAT CUBE 20**

**Product Name:** 

Quadrat Cube 20

Design Year:

2012

Designer / Manufacturer:

PELLE

**Dimensions:** 

W 19.5in/49.5cm D 19.5in/49.5cm H 19.5in/49.5cm

Materials:

Solid White Oak or Walnut

Made in:

New York USA

Lead Time:

6-8 weeks

## **Product Description:**

The Quadrat Series is a line of wood lattice tables that explore the simple and elegant form of the grid as a three-dimensional object. The name "Quadrat" comes from the German word for 'square', the formal building block of the lattice structure. Its distinctive design is in the lightweight yet strong wood construction of its open grid geometry. The Quadrat Cube 20 serves as a side table.

The Cube and Cuboids work together with a variety of discrete tabletop objects that plug directly into the Quadrat grid. These interchangeable tabletop pieces are offered in the form of a glass puddle, a mirror-polished brass plate, an intricately carved oak tray, and hand-thrown pottery pieces. Each tabletop piece is custom-designed by PELLE and made to order by local artists and artisans.