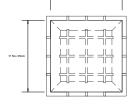

#### **QUADRAT CUBE 20**

**Product Name:** 

Quadrat Cube 20

Design Year:

2012

Designer / Manufacturer:

PELLE

**Dimensions:** 

W 19.5in/49.5cm D 19.5in/49.5cm H 19.5in/49.5cm

Materials:

Solid White Oak or Walnut

Made in:

New York USA

Lead Time:

6-8 weeks

## **Product Description:**

The Quadrat Series is a line of wood lattice tables that explore the simple and elegant form of the grid as a three-dimensional object. The name "Quadrat" comes from the German word for 'square', the formal building block of the lattice structure. Its distinctive design is in the lightweight yet strong wood construction of its open grid geometry. The Quadrat Cube 20 serves as a side table.