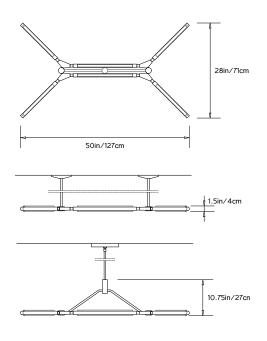

## **Dimensions:**

L 50in/127cm x W 28in/71cm x H 10.75in/27cm (dual suspension)