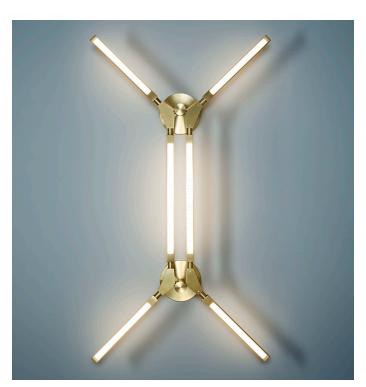

# PRIS COLLECTION

Product Name: PRIS MINOR

# Made in:

Brooklyn, New York, USA

Shown wall-mounted with dual suspensions points