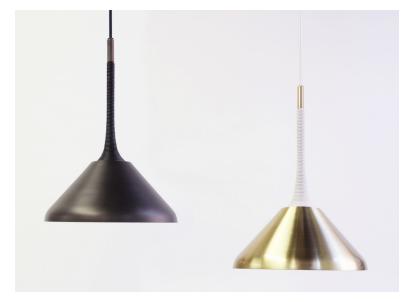

# **Product Name:**

STEM SHADE PENDANT

# Materials:

Spun Brass Shade with Leather decorative coiling.

Leather cord available in various colors.

# **Metal Shade Finish Options:**

Satin Brass or Dark-Bronze.

Custom finishes available upon request.

# Made in:

Brooklyn, New York, USA

Pictured in Dark-Bronze finish with Decorative Black Leather Coiling on left and Satin Brass with Decorative White Leather coiling on right.