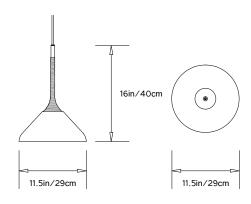

rer:

**PELLE** 

# **Dimensions:**

Dia 11.5in/29cm x H 16in/40cm

# Weight:

3lbs/1.3kg

#### Illumination:

Socket type: E26 - Medium Base Suggested Bulbs: G25 60W or 100W

# Mounting:

Ceiling Pendant supported from lamp cord. Ships with 5ft/1.5m standard length lamp cord. Standard 5in/13cm round canopy in matte white, black, satin brass or dark-bronze.

# Materials:

Spun Brass Shade with Leather decorative coiling.

Leather cord available in various colors.

# **Metal Shade Finish Options:**

Satin Brass or Dark-Bronze.

Custom finishes available upon request.

# **Certifications:**

UL and cUL certified

# Made in:

Brooklyn, New York, USA



Pictured in Dark-Bronze finish with Decorative Black Leather Coiling on left and Satin Brass with Decorative White Leather coiling on right.