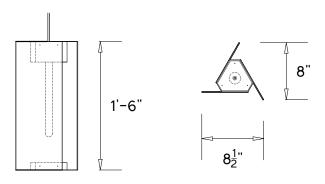

W  $8.5in/21.59cm \ x \ D \ 8in/20.32cm \ x \ H \ 18in/45.72cm$ 

Weight:

6lbs/2.72kg

Illumination:

Socket type: E26 - Medium Base

Suggested Bulbs: 75W T8 Incandescent Tube

Mounting:

Ceiling Pendant. Adjustable steel cable suspension. Ships with 6ft/1.83m standard length cord.