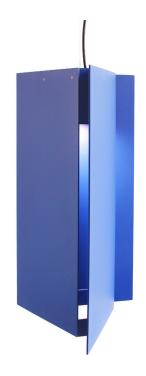

## TRIPP LIGHT SERIES

**Product Name:** 

TRIPP Pendant

**Design Year:** 

2014

Designer / Manufacturer:

PELLE

**Dimensions:** 

W  $8.5in/21.59cm \ x \ D \ 8in/20.32cm \ x \ H \ 18in/45.72cm$ 

Weight:

6lbs/2.72kg

Illumination:

Socket type: E26 - Medium Base

Suggested Bulbs: 75W T8 Incandescent Tube

Mounting:

Ceiling Pendant. Adjustable steel cable suspension. Ships with 6ft/1.83m standard length cord.

Materials:

10.125in/0.32cm Aluminum panels

**Metal Finish Options:** 

Matte powdercoat RAL colors, Anodized finishes on request

Certifications:

UL and cUL certified

Made in:

Brooklyn, New York, USA

Pictured with Anodized Black finish