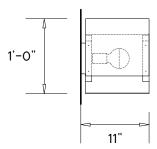

## **TRIPP LIGHT SERIES**

## **Product Name:**

TRIPP Sconce

### Design Year:

2014

# Designer / Manufacturer:

PELLE

#### **Dimensions:**

W 11in/27.94cm x D 11in/27.94cm x H 12in/30.48cm

## Weight:

11lbs/4.99kg (Brass) 1lbs/0.45kg (Aluminum)

#### Illumination:

Socket type: E26 - Medium Base

Bulb: 1 x 40/60W G25 Half-Chromed Globe Bulb

#### Mounting:

Wall sconce. 5in/12.7cm wall plate, Additional wall support for brass sconce

### Materials:

Solid brass or solid aluminum panels

### **Metal Options:**

Satin brass and satin aluminum, Matte powdercoat RAL colors

#### **Certifications:**

UL and cUL certified

## Made in:

Brooklyn, New York, USA



Pictured with Satin Brass