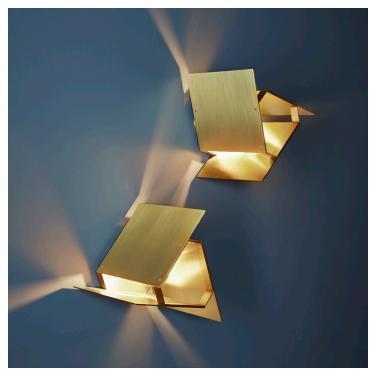

## **Product Name:**

TRIPP Sconce

# Designer / Manufacturer:

PELLE

### **Metal Options:**

Satin brass and satin aluminum, Matte powdercoat RAL colors

## Made in:

Brooklyn, New York, USA

Pictured with Satin Brass