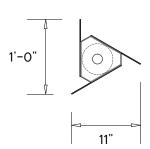

## **TRIPP LIGHT SERIES**

## **Product Name:**

TRIPP Sconce

### Design Year:

2014

# Designer / Manufacturer:

PELLE

#### **Dimensions:**

W 11in/27.94cm x D 11in/27.94cm x H 12in/30.48cm

## Weight:

11lbs/4.99kg (Brass) 1lbs/0.45kg (Aluminum)

#### Illumination:

Socket type: E26 - Medium Base

Bulb: 1 x 40/60W G25 Half-Chromed Globe Bulb

#### Mounting:

Wall sconce. 5in/12.7cm wall plate, Additional wall support for brass sconce

### Materials:

Solid brass or solid aluminum panels

### **Metal Options:**

Satin brass and satin aluminum, Matte powdercoat RAL colors

#### **Certifications:**

UL and cUL certified

## Made in:

Brooklyn, New York, USA



Pictured with Satin Brass