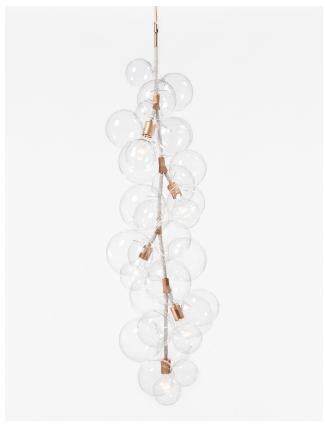

#### **Product Name:**

X-TALL Bubble Chandelier

#### Dimensions:

Dia 18in/46cm x H 60in/153cm

#### Materials:

Machined metal, blown glass globes, decorative cotton or leather coiling

### Made in:

Brooklyn, New York, USA

Pictured with Satin Brass and white Leather Cord coiling upgrade