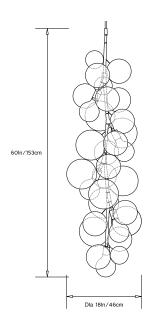

x Clear G40 Incandescent Globe Bulb, 40/60W Wattage: 200W with 40W bulbs, 300W with 60W bulbs

#### Mounting:

Ceiling Pendant. 0.38in/1cm lamp pipe and 6in/15cm canopy in matching metal finish. Drop height must be specified at time of order.

#### Materials:

Machined metal, blown glass globes, decorative cotton or leather coiling

# Metal Finish Options:

Satin Brass and Polished Nickel. Other finishes are avilable upon request.

# **Decorative Coiling Options:**

Basic version comes with Natural Cotton Cord coiling. Upgrades are available in White, Natural, Henna, Dark-Brown and Black Leather Cord coiling. Custom leather colors available.

# Certifications:

UL and cUL certified

### Made in:

Brooklyn, New York, USA



Pictured with Satin Brass and white Leather Cord coiling upgrade