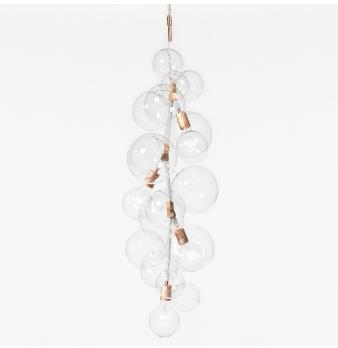

#### **Product Name:**

TALL Bubble Chandelier

## Materials:

Machined metal, blown glass globes, decorative cotton or leather coiling

## **Metal Finish Options:**

Satin Brass and Polished Nickel. Other finishes are avilable upon request.

# **Decorative Coiling Options:**

Basic version comes with Natural Cotton Cord coiling. Upgrades are available in White, Natural, Henna, Dark-Brown and Black Leather Cord coiling. Custom leather colors available.

## Made in:

Brooklyn, New York, USA

Pictured with Satin Brass and Natural Cotton Cord coiling