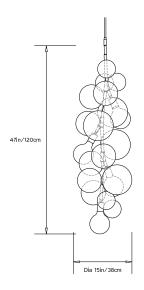

bs: 4 x Clear G40 Incandescent Globe Bulb, 40/60W Wattage: 160W with 40W bulbs, 240W with 60W bulbs

#### Mounting:

Ceiling Pendant. 0.38in/1cm lamp pipe and 6in/15cm canopy in matching metal finish. Drop height must be specified at time of order.

## Materials:

Machined metal, blown glass globes, decorative cotton or leather coiling

## **Metal Finish Options:**

Satin Brass and Polished Nickel. Other finishes are avilable upon request.

# **Decorative Coiling Options:**

Basic version comes with Natural Cotton Cord coiling. Upgrades are available in White, Natural, Henna, Dark-Brown and Black Leather Cord coiling. Custom leather colors available.

# Certifications:

UL and cUL certified

## Made in:

Brooklyn, New York, USA



Pictured with Satin Brass and Natural Cotton Cord coiling