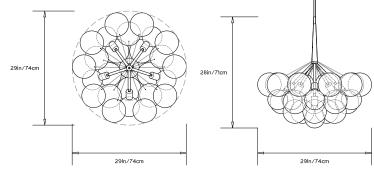

# **Design Year:** 2012 (2010)

**Designer / Manufacturer:** PELLE

Dimensions: Dia 29in/74cm x H 28in/71cm

Weight: 10lbs/4.5kg