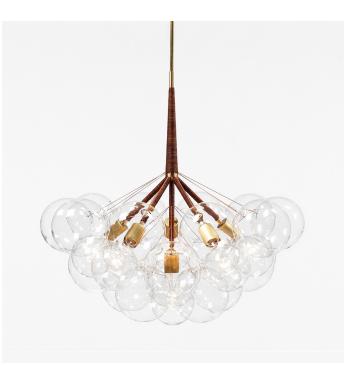

# Product Name:

JUMBO 29 Bubble Chandelier

## **Certifications:**

UL and cUL certified

Made in: Brooklyn, New York, USA

Pictured with Satin Brass and Dark-Brown Leather Cord coiling upgrade

© 2016 Pelle Designs LLC