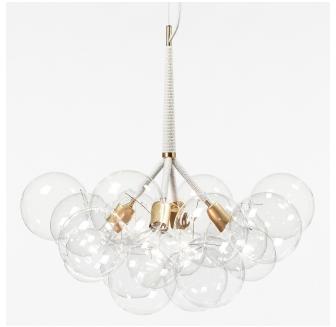

# **BUBBLE CHANDELIER SERIES**

Product Name: X-LARGE Bubble Chandelier

**Design Year:** 2012 (2009)

**Designer / Manufacturer:** PELLE

Dimensions: Dia 26in/66cm x H 25in/63cm

Weight: 7lbs/3.2kg

Illumination:

#### Materials:

Machined metal, blown glass globes, decorative cotton or leather coiling

### Metal Finish Options:

Satin Brass and Polished Nickel. Other finishes available upon request.

## **Decorative Coiling Options:**

Basic version comes with Natural Cotton Cord coiling. Upgrades are available in White, Natural, Henna, Dark-Brown and Black Leather Cord coiling. Custom leather colors available.

## Lamp Cord Color Options:

Standard lamp cord colors are white, brown and black. Ships with 5ft/1.5m standard length.

Certifications:

UL and cUL certified

Made in: Brooklyn, New York, USA

Pictured with Satin Brass and Natural Cotton Cord coiling