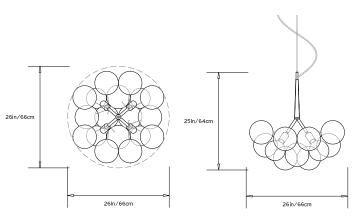

# **BUBBLE CHANDELIER SERIES**

Product Name: X-LARGE Bubble Chandelier

**Design Year:** 2012 (2009)

**Designer / Manufacturer:** PELLE

Dimensions: Dia 26in/66cm x H 25in/63cm

Weight: 7lbs/3.2kg

Illumination:

#### Mounting:

Ceiling Pendant with adjustable steel cable suspension. Fixture ships with 6ft/1.8m steel cable, 5ft/1.5m of lamp cord and 5in/13cm canopy unless otherwise specified. Fixed pipe suspension available upon request.