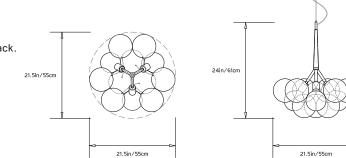

# **BUBBLE CHANDELIER SERIES**

Product Name: LARGE Bubble Chandelier

**Design Year:** 2012 (2009)

**Designer / Manufacturer:** PELLE

Dimensions: Dia 21.5in/55cm x H 24in/61cm

Weight: 5lbs/2.2kg

Illumination: