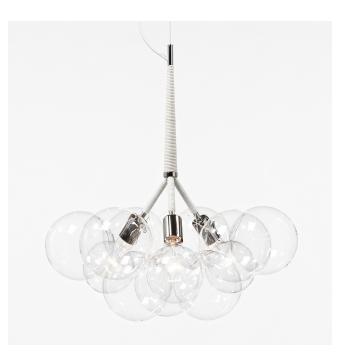

# **BUBBLE CHANDELIER SERIES**

Product Name: LARGE Bubble Chandelier

**Design Year:** 2012 (2009)

**Designer / Manufacturer:** PELLE

Dimensions: Dia 21.5in/55cm x H 24in/61cm

Weight: 5lbs/2.2kg

Illumination:

### Materials:

Machined metal, blown glass globes, decorative cotton or leather coiling

### Metal Finish Options:

Satin Brass and Polished Nickel. Other finishes available upon request.

## **Decorative Coiling Options:**

Basic version comes with Natural Cotton Cord coiling. Upgrades are available in White, Natural, Henna, Dark-Brown and Black Leather Cord coiling. Custom leather colors available.

### Lamp Cord Color Options:

Standard lamp cord colors are white, brown and black. Ships with 5ft/1.5m standard length.

Certifications:

UL and cUL certified

Made in: Brooklyn, New York, USA

Pictured with Polished Nickel and White Leather Cord coiling upgrade