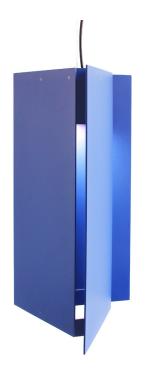

### TRIPP LIGHT SERIES

**Product Name:** 

TRIPP Pendant

**Design Year:** 

2014

Designer / Manufacturer:

PELLE

**Dimensions:** 

W  $8.5in/21.59cm \ x \ D \ 8in/20.32cm \ x \ H \ 18in/45.72cm$ 

Weight:

6lbs/2.72kg

Illumination:

Socket type: E26 - Medium Base

Suggested Bulbs: 75W T8 Incandescent Tube

Mounting:

Ceiling Pendant. Adjustable steel cable suspension. Ships with 6ft/1.83m standard length cord.

Materials:

10.125in/0.32cm Aluminum panels

**Metal Finish Options:** 

Matte powdercoat RAL colors, Anodized finishes on request

Certifications:

UL and cUL certified

Made in:

Brooklyn, New York, USA

Pictured with Anodized Black finish