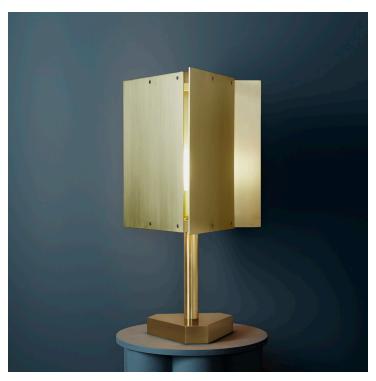

### **Product Name:**

TRIPP Table Lamp

### **Dimensions:**

W 12in/30.48cm x D 11in/27.94cm x H 22in/55.88cm

### Made in:

Brooklyn, New York, USA

Pictured with Satin Brass