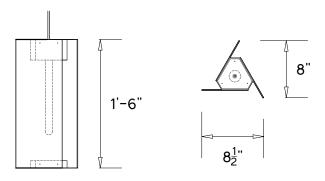

## PELLE

### TRIPP LIGHT SERIES

**Product Name:** 

TRIPP Pendant

**Design Year:** 

2014

Designer / Manufacturer:

PELLE

**Dimensions:** 

W  $8.5in/21.59cm \ x \ D \ 8in/20.32cm \ x \ H \ 18in/45.72cm$ 

Weight:

6lbs/2.72kg

Illumination:

Socket type: E26 - Medium Base

Suggested Bulbs: 75W T8 Incandescent Tube

Mounting:

Ceiling Pendant. Adjustable steel cable suspension. Ships with 6ft/1.83m standard length cord.

Materials:

10.125in/0.32cm Aluminum panels

**Metal Finish Options:** 

Matte powdercoat RAL colors, Anodized finishes on request

Certifications:

UL and cUL certified

Made in:

Brooklyn, New York, USA



Pictured with Anodized Black finish



## **TRIPP LIGHT SERIES**

## **Product Name:**

TRIPP Sconce

### Design Year:

2014

## Designer / Manufacturer:

PELLE

### **Dimensions:**

W 11in/27.94cm x D 11in/27.94cm x H 12in/30.48cm

## Weight:

11lbs/4.99kg (Brass) 1lbs/0.45kg (Aluminum)

### Illumination:

Socket type: E26 - Medium Base

Bulb: 1 x 40/60W G25 Half-Chromed Globe Bulb

### Mounting:

Wall sconce. 5in/12.7cm wall plate, Additional wall support for brass sconce

### Materials:

Solid brass or solid aluminum panels

### **Metal Options:**

Satin brass and satin aluminum, Matte powdercoat RAL colors

### **Certifications:**

UL and cUL certified

## Made in:

Brooklyn, New York, USA



Pictured with Satin Brass





# PELLE

## **TRIPP LIGHT SERIES**

### **Product Name:**

TRIPP Table Lamp

### Design Year:

2014