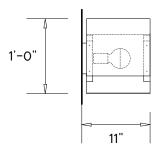

tions:

UL and cUL certified

Made in:

Brooklyn, New York, USA



Pictured with Anodized Black finish



## **TRIPP LIGHT SERIES**

## **Product Name:**

TRIPP Sconce

### Design Year:

2014

## Designer / Manufacturer:

PELLE

### **Dimensions:**

W 11in/27.94cm x D 11in/27.94cm x H 12in/30.48cm

## Weight:

11lbs/4.99kg (Brass) 1lbs/0.45kg (Aluminum)

### Illumination:

Socket type: E26 - Medium Base

Bulb: 1 x 40/60W G25 Half-Chromed Globe Bulb

### Mounting:

Wall sconce. 5in/12.7cm wall plate, Additional wall support for brass sconce

### Materials:

Solid brass or solid aluminum panels

### **Metal Options:**

Satin brass and satin aluminum, Matte powdercoat RAL colors

### **Certifications:**

UL and cUL certified

## Made in:

Brooklyn, New York, USA



Pictured with Satin Brass





# PELLE

## **TRIPP LIGHT SERIES**

### **Product Name:**

TRIPP Table Lamp

### Design Year:

2014

## Designer / Manufacturer:

PELLE

### **Dimensions:**

W 12in/30.48cm x D 11in/27.94cm x H 22in/55.88cm

## Weight:

20lbs/9.07kg (Brass) 10lbs/4.54kg (Aluminum)

### Illumination:

Socket type: E26 - Medium Base Suggested Bulb: 40/60W G25 Globe Bulb, Frosted

#### Materials:

Solid brass or solid aluminum

## **Metal Options:**

Satin brass or satin aluminum, Matte powdercoat RAL colors

### **Certifications:**

UL and cUL upon request

### Made in:

Brooklyn, New York, USA



Pictured with Satin Brass