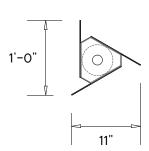

ons:

UL and cUL certified

Made in:

Brooklyn, New York, USA



Pictured with Anodized Black finish



## **TRIPP LIGHT SERIES**

## **Product Name:**

TRIPP Sconce

### Design Year:

2014

## Designer / Manufacturer:

PELLE

### **Dimensions:**

W 11in/27.94cm x D 11in/27.94cm x H 12in/30.48cm

## Weight:

11lbs/4.99kg (Brass) 1lbs/0.45kg (Aluminum)

### Illumination:

Socket type: E26 - Medium Base

Bulb: 1 x 40/60W G25 Half-Chromed Globe Bulb

### Mounting:

Wall sconce. 5in/12.7cm wall plate, Additional wall support for brass sconce

### Materials:

Solid brass or solid aluminum panels

### **Metal Options:**

Satin brass and satin aluminum, Matte powdercoat RAL colors

### **Certifications:**

UL and cUL certified

## Made in:

Brooklyn, New York, USA



Pictured with Satin Brass





# PELLE

## **TRIPP LIGHT SERIES**

### **Product Name:**

TRIPP Table Lamp

### Design Year:

2014

## Designer / Manufacturer:

PELLE

### **Dimensions:**

W 12in/30.48cm x D 11in/27.94cm x H 22in/55.88cm

## Weight:

20lbs/9.07kg (Brass) 10lbs/4.54kg (Aluminum)

### Illumination:

Socket type: E26 - Medium Base Suggested Bulb: 40/60W G25 Globe Bulb, Frosted

#### Materials:

Solid brass or solid aluminum

## **Metal Options:**

Satin brass or satin aluminum, Matte powdercoat RAL colors

### **Certifications:**

UL and cUL upon request

### Made in:

Brooklyn, New York, USA



Pictured with Satin Brass