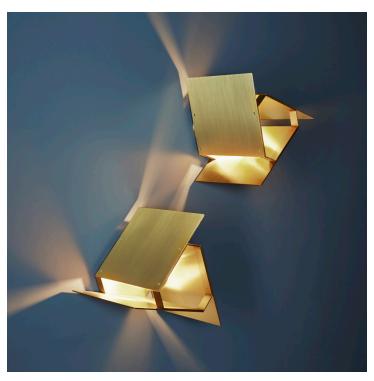

## **Product Name:**

TRIPP Sconce

### **Dimensions:**

W 11in/27.94cm x D 11in/27.94cm x H 12in/30.48cm

## Made in:

Brooklyn, New York, USA

Pictured with Satin Brass