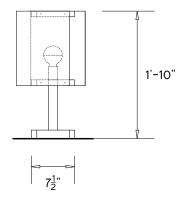

ons:**

Satin brass and satin aluminum, Matte powdercoat RAL colors

### **Certifications:**

UL and cUL certified

## Made in:

Brooklyn, New York, USA



Pictured with Satin Brass





# PELLE

## **TRIPP LIGHT SERIES**

### **Product Name:**

TRIPP Table Lamp

### Design Year:

2014

## Designer / Manufacturer:

PELLE

### **Dimensions:**

W 12in/30.48cm x D 11in/27.94cm x H 22in/55.88cm

## Weight:

20lbs/9.07kg (Brass) 10lbs/4.54kg (Aluminum)

### Illumination:

Socket type: E26 - Medium Base Suggested Bulb: 40/60W G25 Globe Bulb, Frosted

#### Materials:

Solid brass or solid aluminum

## **Metal Options:**

Satin brass or satin aluminum, Matte powdercoat RAL colors

### **Certifications:**

UL and cUL upon request

### Made in:

Brooklyn, New York, USA



Pictured with Satin Brass