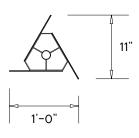

W  $8.5in/21.59cm \ x \ D \ 8in/20.32cm \ x \ H \ 18in/45.72cm$ 

Weight:

6lbs/2.72kg

Illumination:

Socket type: E26 - Medium Base

Suggested Bulbs: 75W T8 Incandescent Tube

Mounting:

Ceiling Pendant. Adjustable steel cable suspension. Ships with 6ft/1.83m standard length cord.