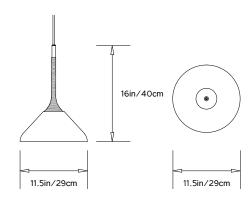

LLE** 

## **Dimensions:**

Dia 11.5in/29cm x H 16in/40cm

## Weight:

3lbs/1.3kg

#### Illumination:

Socket type: E26 - Medium Base Suggested Bulbs: G25 60W or 100W

## Mounting:

Ceiling Pendant supported from lamp cord. Ships with 5ft/1.52m standard length lamp cord. Standard 5in/12.7cm round canopy in matte white, black, satin brass or dark-bronze.

## Materials:

Spun Brass Shade with Leather decorative coiling.

Leather cord available in various colors.

## **Metal Shade Finish Options:**

Satin Brass or Dark-Bronze.

Custom finishes available upon request.

## **Certifications:**

UL and cUL certified

## Made in:

Brooklyn, New York, USA



Pictured in Dark-Bronze finish with Decorative Black Leather Coiling on left and Satin Brass with Decorative White Leather coiling on right.