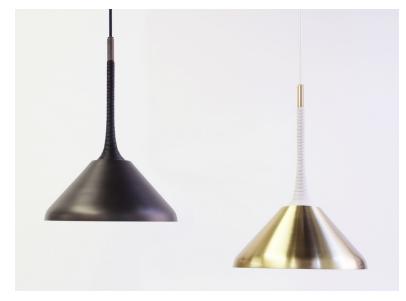

## Materials:

Spun Brass Shade with Leather decorative coiling.

Leather cord available in various colors.

## **Metal Shade Finish Options:**

Satin Brass or Dark-Bronze.

Custom finishes available upon request.

## Made in:

Brooklyn, New York, USA

Pictured in Dark-Bronze finish with Decorative Black Leather Coiling on left and Satin Brass with Decorative White Leather coiling on right.