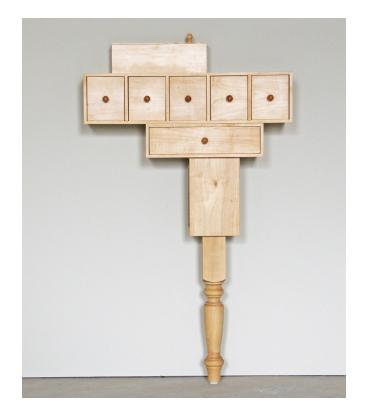

# **ENTRY CONSOLE**

## **Dimensions:**

Entry Console: 25"w x 8"d x 37.5"h Loose Box with Lid: 11.5"w x 4"d x 3.75"h

The Entry Console contains multiple drawer compartments for the storage and organization of household items such as keys, mail, tools, pens, coins, phones and chargers. A loose wood box sits atop the drawer unit. Wall-mounted hardware.