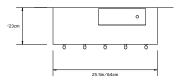

## **Dimensions:**

Entry Console: 25"w x 8"d x 37.5"h Loose Box with Lid: 11.5"w x 4"d x 3.75"h

TOP

SIDE FRONT