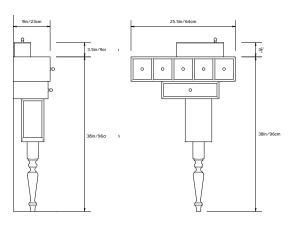

## **Dimensions:**

Entry Console: 25"w x 8"d x 37.5"h Loose Box with Lid: 11.5"w x 4"d x 3.75"h

TOP

SIDE FRONT