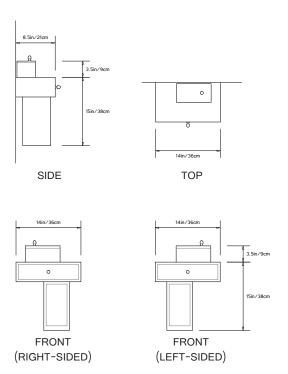

## **Dimensions:**

Bedside Console: 14"w x 8"d x 13.5"h Loose Box with Lid: 7.5"w x 4"d x 3.75"h