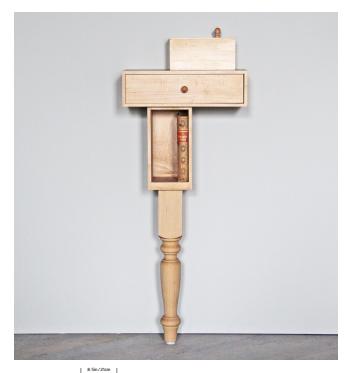

## BEDSIDE CONSOLE WITH LEG

## **Product Description:**

The Entry and Bedside Consoles are compact furniture created for rooms where space is limited, but the need for storage great.

Despite their playful and whimsical exterior, the Entry and Bedside Consoles offer serious interior storage utility through their multi-compartmental design.

The Bedside Console has just enough room to place a drinking glass, reading material and other bedside items in its drawer and bookshelf. A loose wood box sits atop the drawer unit. Wall-mounted hardware.