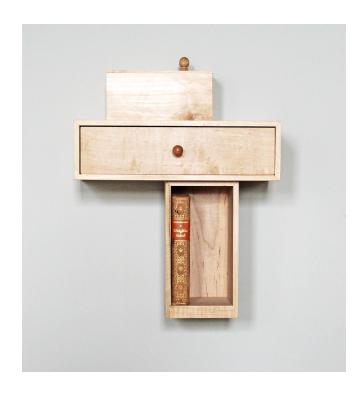

## **BEDSIDE CONSOLE**

## **Product Description:**

The Entry and Bedside Consoles are compact furniture created for rooms where space is limited, but the need for storage great.

Despite their playful and whimsical exterior, the Entry and Bedside Consoles offer serious interior storage utility through their multi-compartmental design.

The Bedside Console has just enough room to place a drinking glass, reading material and other bedside items in its drawer and bookshelf. The Bedside Console without leg can be positioned at any height on the wall. A loose wood box sits atop the drawer unit. Wall-mounted hardware.