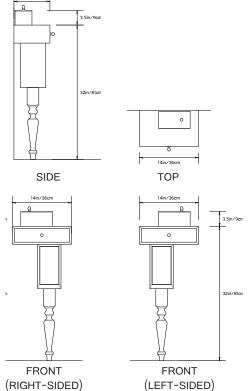

## **Dimensions:**

Bedside Console with Leg: 14"w x 8"d x 31.5"h Loose Box with Lid: 7.5"w x 4"d x 3.75"h