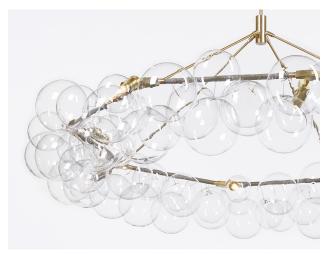

### Materials:

Machined brass, hand-blown glass globes, decorative cotton or leather coiling

#### Made in New York

Detail of Satin Brass and Gray Leather Cord