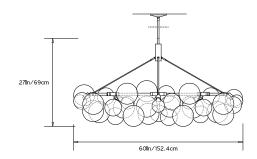

#### **Dimensions:**

Diam 60in/152.4cm x H 27in/69cm Also available in 48" and 76" diameter