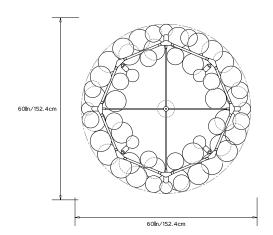

#### **Dimensions:**

Diam 60in/152.4cm x H 27in/69cm Also available in 48" and 76" diameter