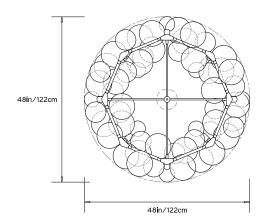

#### **Dimensions:**

Diam 48in/122cm x H 22in/56cm Also available in 60" and 76" diameter