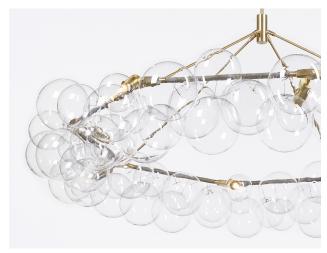

## Materials:

Machined brass, hand-blown glass globes, decorative cotton or leather coiling

## **Decorative Coiling Options:**

Standard: Natural Cotton Cord Upgrades: White, Natural, Henna, Iris Blue, Dark Brown, Gray, or Black Leather Cord. Custom leather colors available upon request.

#### Made in New York

Detail of Satin Brass and Gray Leather Cord