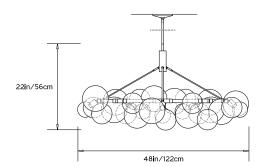

#### **Dimensions:**

Diam 48in/122cm x H 22in/56cm Also available in 60" and 76" diameter