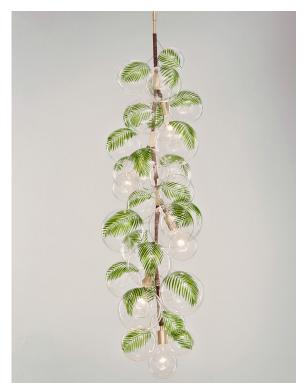

# X-TALL PALM BUBBLE CHANDELIER LIMITED EDITION

# Materials:

Machined brass and aluminum, hand-blown glass globes, decorative cotton or leather coiling

## Glass Globes:

Hand-painted Palm motif

# **Decorative Coiling:**

Dark Brown Leather Cord

# **Certifications:**

Made in New York

Pictured with Satin Brass, Dark Brown Leather Cord and Hand-Painted Palm Motif