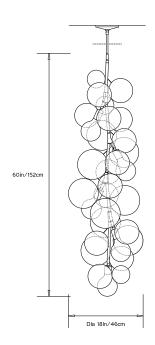

#### Dimensions:

Diam 18in/46cm x H 60in/152cmCustom height options available

#### Suspension:

Ships with 2ft/60cm long stem and 6in/15cm canopy in matching metal finish. Stem can be adjusted on site. Longer stem lengths available upon request.