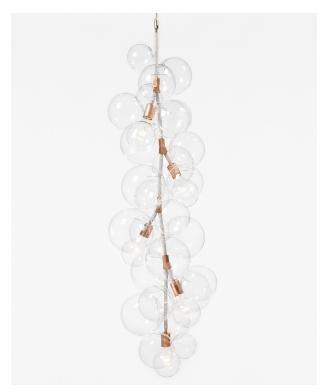

# X-TALL BUBBLE CHANDELIER

#### **Collection:** Bubble Chandeliers

Bubble Chandelier

Design Year: 2011

#### Materials:

Machined brass and aluminum, hand-blown glass globes, decorative cotton or leather coiling

Made in New York

Pictured with Satin Brass and White Leather Cord