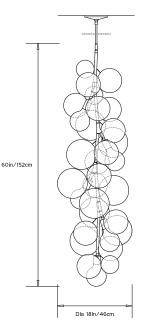

## **Dimensions:**

Diam 18in/46cm x H 60in/152cm Custom height options available

Weight:

24lbs/10.9kg