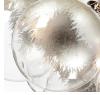

# 24K GILDED / SILVER LEAF FINISH

Customize any Bubble Chandelier with gold or silver leafing. Genuine 24K gold or silver leaf is applied by hand onto the surface of each glass globe. Variations in composition and coverage will occur throughout the light fixture. Depending on desired effect, any number of glass globes can be gilded per fixture. Please inquire with sales@pelledesigns.com for current pricing and availability.

X-Large Bubble Chandelier with 24K Gilded finish, Satin Brass, and Black Leather coiling

Large Bubble Chandelier with Silver Leaf finish, Polished Nickel, and Natural Leather coiling

24K Gilded

Silver Leaf