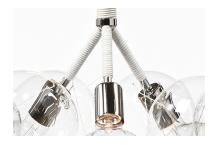

## **METAL HARDWARE**

Large Bubble Chandelier with Polished Nickel hardware and White Leather coiling

X-Large Bubble Chandelier with Satin Brass hardware and Natural Cotton coiling