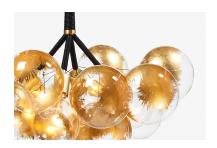

# 24K GILDED / SILVER LEAF FINISH

Customize any Bubble Chandelier with gold or silver leafing. Genuine 24K gold or silver leaf is applied by hand onto the surface of each glass globe. Variations in composition and coverage will occur throughout the light fixture. Depending on desired effect, any number of glass globes can be gilded per fixture. Please inquire with sales@pelledesigns.com for current pricing and availability.

X-Large Bubble Chandelier with 24K Gilded finish, Satin Brass, and Black Leather coiling

Large Bubble Chandelier with Silver Leaf finish, Polished Nickel, and Natural Leather coiling

24K Gilded

Silver Leaf