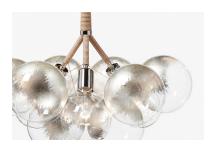

# 24K GILDED / SILVER LEAF FINISH

Customize any Bubble Chandelier with gold or silver leafing. Genuine 24K gold or silver leaf is applied by hand onto the surface of each glass globe. Variations in composition and coverage will occur throughout the light fixture. Depending on desired effect, any number of glass globes can be gilded per fixture. Please inquire with sales@pelledesigns.com for current pricing and availability.

X-Large Bubble Chandelier with 24K Gilded finish, Satin Brass, and Black Leather coiling

Large Bubble Chandelier with Silver Leaf finish, Polished Nickel, and Natural Leather coiling

24K Gilded

Silver Leaf