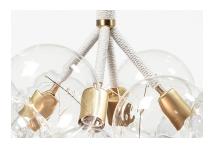

## **METAL HARDWARE**

Large Bubble Chandelier with Polished Nickel hardware and White Leather coiling

X-Large Bubble Chandelier with Satin Brass hardware and Natural Cotton coiling