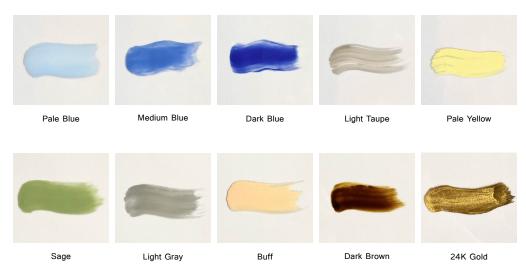

ss globes can be gilded per fixture. Please inquire with sales@pelledesigns.com for current pricing and availability.



X-Large Bubble Chandelier with 24K Gilded finish, Satin Brass, and Black Leather coiling



Large Bubble Chandelier with Silver Leaf finish, Polished Nickel, and Natural Leather coiling





24K Gilded

Silver Leaf

# PELLE

## **BUBBLE CHANDELIER FINISHES**

# STROKES FINISH

Colored brush strokes are expertly painted by hand onto the surface of the glass globe. Depending on desired effect, any number of glass globes can be painted on any Bubble Chandelier model. Please inquire with sales@pelledesigns.com for current pricing and availability.





Long 80 Bubble Chandelier with Strokes hand-painting, Satin Brass, and Natural Cotton coiling

### **BRUSH STROKE COLORS**