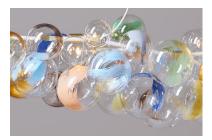

# STROKES FINISH

Colored brush strokes are expertly painted by hand onto the surface of the glass globe. Depending on desired effect, any number of glass globes can be painted on any Bubble Chandelier model. Please inquire with sales@pelledesigns.com for current pricing and availability.

Long 80 Bubble Chandelier with Strokes hand-painting, Satin Brass, and Natural Cotton coiling