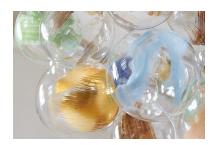

# STROKES FINISH

Colored brush strokes are expertly painted by hand onto the surface of the glass globe. Depending on desired effect, any number of glass globes can be painted on any Bubble Chandelier model. Please inquire with sales@pelledesigns.com for current pricing and availability.

Long 80 Bubble Chandelier with Strokes hand-painting, Satin Brass, and Natural Cotton coiling