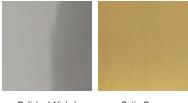

### STANDARD

Polished Nickel Satin Brass

White

Natural

# **UPGRADES**

Dark Bronze Black Brass

Brushed Nickel