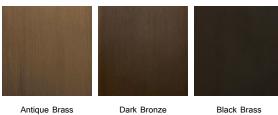

# PELLE

### **BUBBLE CHANDELIER FINISHES**

Each Bubble Chandelier can be customized with a choice of metal hardware and decorative coiling. Unique finishes are also available for the glass globes; details are on the following pages.

Samples of finishes and additional images can be provided. Please contact sales@pelledesigns.com.

## **METAL HARDWARE**



Large Bubble Chandelier with Polished Nickel hardware and White Leather coiling



X-Large Bubble Chandelier with Satin Brass hardware and Natural Cotton coiling

### STANDARD



Polished Nickel Satin Brass

White

Natural

# **UPGRADES**



Dark Bronze Black Brass



Brushed Nickel

#### **DECORATIVE COILING**

Natural Cotton

As a natural product, leather is prone to some variations in color, texture, and shade that may differ from the samples shown. Custom leather color options available upon request.

# STANDARD LEATHER UPGRADES

Henna

Dark Brown

Iris Blue

Black

Gray

# PELLE

## **BUBBLE CHANDELIER FINISHES**

# 24K GILDED / SILVER LEAF FINISH

Customize any Bubble Chandelier with gold or silver leafing. Genuine 24K gold or silver leaf is applied by hand onto the surface of each glass globe. Variations in composition and coverage will occur throughout the light fixture. Depending on desired effect, any number of glass globes can be gilded per fixture. Please inquire with sales@pelledesigns.com for current pricing an