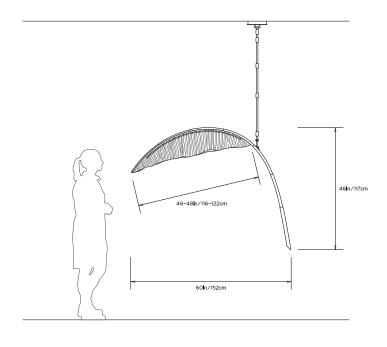

### Frond Shade

W 48in/122cm x D 19in/48cm x H 9in/23cm

W 60in/152.5cm x D 19in/48cm x H 50in/127cm