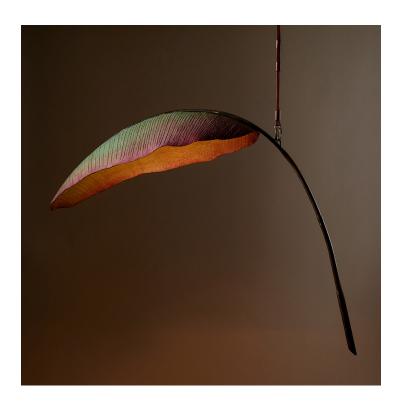

## **NANA LURE 48 LAMP**

The third and most recent addition to the Lure Collection, Nana combines realism with fantastical abstraction to bring a botanical illustration to life. Nana's distinctive banana frond is an enlivened specimen hand-sculpted into a single giant cast cotton painted leaf. The leaf acts as a natural shade and is illuminated to become a standing or suspended light.

In the romantic spirit of botanical drawings, the Nana Lure lamp offers an imaginative depiction of a weathered and true banana leaf that exists in the tropical world.

### Materials:

100% Cast Cotton Paper Leaf, Patinaed Steel Spine, Steel Pipe Suspension or Leather Strap Upgrade with Brass Hardware, LED