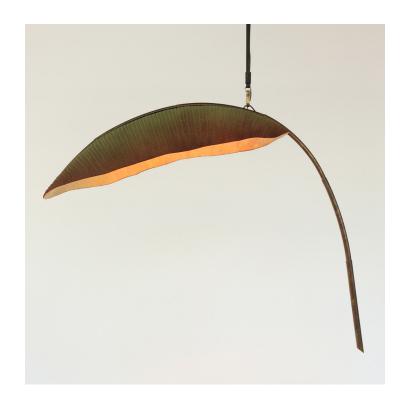

# **NANA LURE 36 LAMP**

The third and most recent addition to the Lure Collection, Nana combines realism with fantastical abstraction to bring a botanical illustration to life. Nana's distinctive banana frond is an enlivened specimen hand-sculpted into a single giant cast cotton painted leaf. The leaf acts as a natural shade and is illuminated to become a standing or suspended light.

In the romantic spirit of botanical drawings, the Nana Lure lamp offers an imaginative depiction of a weathered and true banana leaf that exists in the tropical world.