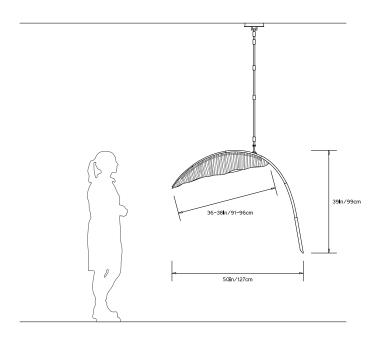

### Frond Shade

W 36in/96cm x D 15in/38cm x H 7.5in/19cm

W 50in/127cm x D 15in/38cm x H 39in/99cm