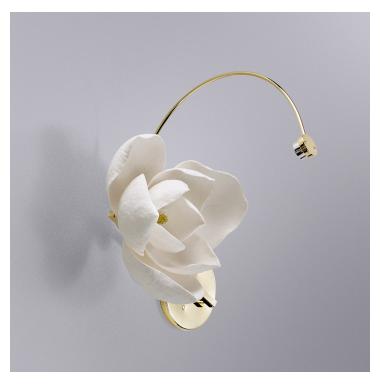

# Made in New York

Pictured in Polished Brass with White Magnolia Flowers

Front View Side View