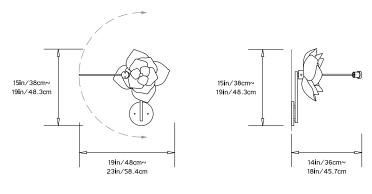

#### **Dimensions:**

W 19in/48.3cm x H 15in/38cm x D 14in/36cm Magnolia: Diam 8-11in/20-28cm x D 5in/12.7cm

# Made in New York

Pictured in Polished Brass with White Magnolia Flowers

Front View Side View