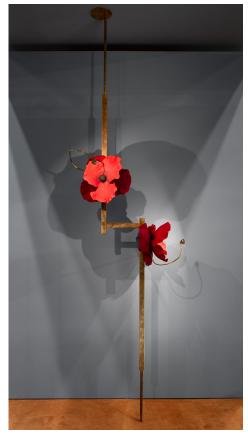

# Made in New York

Pictured in Mottled Brass with Red Poppy Flowers

<sup>\*</sup>Lure Chandeliers are one of a kind and can be fully customized to fit specific project needs.