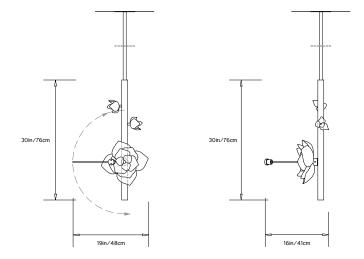

#### **Dimensions:**

L 19in/48cm x W 16in/41cm x H 30in/76cm Magnolia: Diam 8-11in/20-28cm x D 5in/12.7cm

#### Suspension:

Ceiling pendant with adjustable 3ft pipe suspension. 0.625in pipe and 5.25in round canopy in matching metal finish.