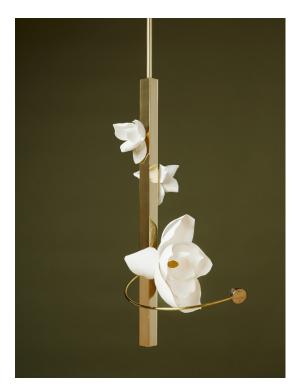

## **LURE PENDANT 30**

#### **Certification:**

Made in New York

Pictured in Polished Brass with White Magnolia Flowers