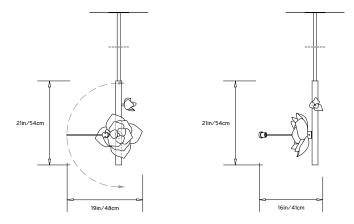

#### **Dimensions:**

L 19in/48cm x W 16in/41cm x H 21in/54cm Magnolia: Diam 8-11in/20-28cm x D 5in/12.7cm