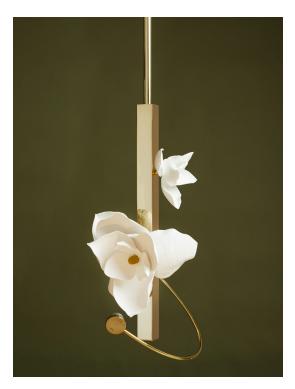

### **LURE PENDANT 21**

#### **Dimensions:**

L 19in/48cm x W 16in/41cm x H 21in/54cm Magnolia: Diam 8-11in/20-28cm x D 5in/12.7cm

#### **Certification:**

Made in New York

Pictured in Polished Brass with White Magnolia Flowers