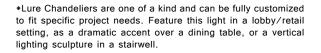

tion:

Lure

# Design Year: 2017

#### **Dimensions:**

W 48in/122cm x D 21.5in/54.6cm x H 48in/122cm\* 4x Cast Cotton Paper Flowers 4x Cast Cotton Paper Buds 4x LED Armatures

# Weight: 20lb/9kg

#### 120 V LED Illumination:

Wattage: 80 Lumens: 5000 Color Temperature: 2700K Life Hours: 25,000 CRI: 95 ELV Dimmable External Driver included

#### Materials:

100% Cast Cotton Paper, Solid Bronze Components, LED

#### **Metal Finish Options:**

Standard: Satin Brass Upgrades: Antique Brass, Dark Bronze, Black Brass, Mottled Brass, Polished Brass, Polished Nickel

#### **Paper Flower Options:**

White Magnolia, Red Poppy

#### Suspension:

Ceiling pendant with adjustable 3ft pipe suspension. 0.625in pipe and 5.25in round canopy in matching metal finish.

**Certification:** 

Made in New York





Pictured in Polished Bronze with White Magnolia Flowers