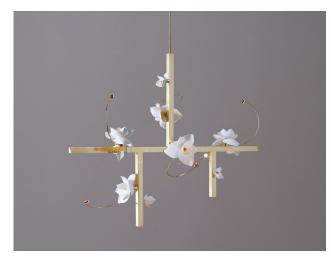

#### **Dimensions:**

W 48in/122cm x D 21.5in/54.6cm x H 48in/122cm\* 4x Cast Cotton Paper Flowers 4x Cast Cotton Paper Buds 4x LED Armatures

#### Materials:

100% Cast Cotton Paper, Solid Bronze Components, LED

#### **Metal Finish Options:**

Standard: Satin Brass Upgrades: Antique Brass, Dark Bronze, Black Brass, Mottled Brass, Polished Brass, Polished Nickel

#### **Paper Flower Options:**

White Magnolia, Red Poppy

#### Suspension:

Ceiling pendant with adjustable 3ft pipe suspension. 0.625in pipe and 5.25in round canopy in matching metal finish.

**Certification:** 

Made in New York

Pictured in Polished Bronze with White Magnolia Flowers