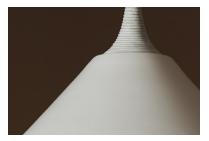

## **METAL FINISH**

Stem Shade Pendant in Antique Brass with custom leather coiling

Stem Shade Pendant in Black Brass with Black Leather coiling

Stem Shade Sconce in White Powder Coat with White Leather coiling