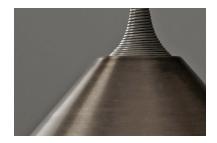

## **METAL FINISH**

Stem Shade Pendant in Antique Brass with custom leather coiling

Stem Shade Pendant in Black Brass with Black Leather coiling

Stem Shade Sconce in White Powder Coat with White Leather coiling