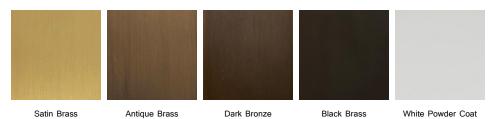

### STEM SHADE FINISHES

Each Stem Shade fixture can be customized with a choice of metal finish and decorative coiling. Samples of finishes and additional images can be provided. Please contact sales@pelledesigns.com.

## **METAL FINISH**

Stem Shade Pendant in Antique Brass with custom leather coiling

Stem Shade Pendant in Black Brass with Black Leather coiling

Stem Shade Sconce in White Powder Coat with White Leather coiling