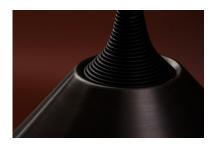

## **METAL FINISH**

Stem Shade Pendant in Antique Brass with custom leather coiling

Stem Shade Pendant in Black Brass with Black Leather coiling

Stem Shade Sconce in White Powder Coat with White Leather coiling