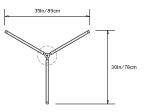

x H 7.75in/20cm

#### Weight:

9lbs/4.1kg

### Specifications:

Wattage: 39

Lumens: 3000 Total Color Temperature: 2700K

CRI: 95+

Life Hours: 50,000+

Internal TRIAC Dimmable Driver (120V)

Remote TRIAC Dimmable Driver (120/240V) or Remote 0-10V Dimmable Driver (120-240V) upon

request

### Suspension:

0.625in pipe and 8in round canopy in matching metal finish. Ships with 2ft/60cm long pipe to measure on site. Longer pipe lengths available upon request.

#### Materials:

Solid Brass, Machined Aluminum, LED

### **Metal Finish Options:**

Standard: Satin Brass, Polished Nickel Upgrades: Brushed Nickel, Antique Brass, Dark Bronze, Black Brass

# Certifications:





#### Made in New York

\* All fixtures are made to order. Please contact our sales team if you have any custom requests.





TOP