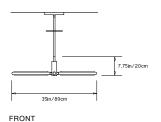

5in/20cm

#### Weight:

9lbs/4.1kg

### Specifications:

Wattage: 39

Lumens: 3000 Total Color Temperature: 2700K

CRI: 95+

Life Hours: 50,000+

Internal TRIAC Dimmable Driver (120V)

Remote TRIAC Dimmable Driver (120/240V) or Remote 0-10V Dimmable Driver (120-240V) upon

request

### Suspension:

0.625in pipe and 8in round canopy in matching metal finish. Ships with 2ft/60cm long pipe to measure on site. Longer pipe lengths available upon request.

#### Materials:

Solid Brass, Machined Aluminum, LED

### **Metal Finish Options:**

Standard: Satin Brass, Polished Nickel Upgrades: Brushed Nickel, Antique Brass, Dark Bronze, Black Brass

# Certifications:





#### Made in New York

\* All fixtures are made to order. Please contact our sales team if you have any custom requests.





TOP