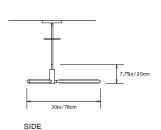

n/20cm

#### Weight:

9lbs/4.1kg

### Specifications:

Wattage: 39

Lumens: 3000 Total Color Temperature: 2700K

CRI: 95+

Life Hours: 50,000+

Internal TRIAC Dimmable Driver (120V)

Remote TRIAC Dimmable Driver (120/240V) or Remote 0-10V Dimmable Driver (120-240V) upon

request

### Suspension:

0.625in pipe and 8in round canopy in matching metal finish. Ships with 2ft/60cm long pipe to measure on site. Longer pipe lengths available upon request.

#### Materials:

Solid Brass, Machined Aluminum, LED

### **Metal Finish Options:**

Standard: Satin Brass, Polished Nickel Upgrades: Brushed Nickel, Antique Brass, Dark Bronze, Black Brass

# Certifications:





#### Made in New York

\* All fixtures are made to order. Please contact our sales team if you have any custom requests.





TOP