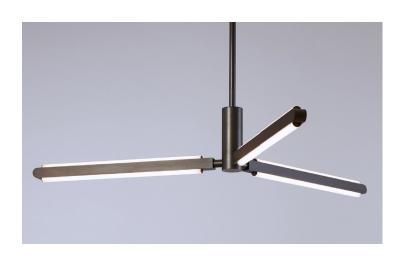

# **PRIS Y CHANDELIER**

#### Materials:

Solid Brass, Machined Aluminum, LED

### **Metal Finish Options:**

Standard: Satin Brass, Polished Nickel Upgrades: Brushed Nickel, Antique Brass, Dark Bronze, Black Brass