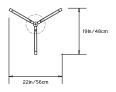

m x D 19in/48cm x H 37in/64cm

## Weight: 15lbs/6.8kg

## Specifications:

Wattage: 78 Lumens: 5980 Total Color Temperature: 2700K CRI: 95+ Life Hours: 50,000+ Internal TRIAC Dimmable Driver (120V)

Remote TRIAC Dimmable Drivers (120/240V) or Remote 0-10V Dimmable Driver (120-240V) upon request

## Suspension:

0.625in pipe and 8in round canopy in matching metal finish. Ships with 6ft/182cm long pipe to measure on site. Longer pipe lengths available upon request.

#### Materials:

Solid Brass, Machined Aluminum, LED

## Metal Finish Options:

Standard: Satin Brass, Polished Nickel Upgrades: Brushed Nickel, Antique Brass, Dark Bronze, Black Brass

## **Certifications:**



Made in New York

\* All fixtures are made to order. Please contact our sales team if you have any custom requests.











FRONT