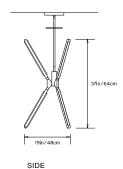

19in/48cm x H 37in/64cm

## Weight: 15lbs/6.8kg

## Specifications:

Wattage: 78 Lumens: 5980 Total Color Temperature: 2700K CRI: 95+ Life Hours: 50,000+ Internal TRIAC Dimmable Driver (120V)

Remote TRIAC Dimmable Drivers (120/240V) or Remote 0-10V Dimmable Driver (120-240V) upon request

## Suspension:

0.625in pipe and 8in round canopy in matching metal finish. Ships with 6ft/182cm long pipe to measure on site. Longer pipe lengths available upon request.

#### Materials:

Solid Brass, Machined Aluminum, LED

## Metal Finish Options:

Standard: Satin Brass, Polished Nickel Upgrades: Brushed Nickel, Antique Brass, Dark Bronze, Black Brass

## **Certifications:**



Made in New York

\* All fixtures are made to order. Please contact our sales team if you have any custom requests.











FRONT