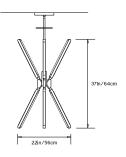

D 19in/48cm x H 37in/64cm

## Weight: 15lbs/6.8kg

## Specifications:

Wattage: 78 Lumens: 5980 Total Color Temperature: 2700K CRI: 95+ Life Hours: 50,000+ Internal TRIAC Dimmable Driver (120V)

Remote TRIAC Dimmable Drivers (120/240V) or Remote 0-10V Dimmable Driver (120-240V) upon request

## Suspension:

0.625in pipe and 8in round canopy in matching metal finish. Ships with 6ft/182cm long pipe to measure on site. Longer pipe lengths available upon request.

#### Materials:

Solid Brass, Machined Aluminum, LED

## Metal Finish Options:

Standard: Satin Brass, Polished Nickel Upgrades: Brushed Nickel, Antique Brass, Dark Bronze, Black Brass

## **Certifications:**



Made in New York

\* All fixtures are made to order. Please contact our sales team if you have any custom requests.











FRONT