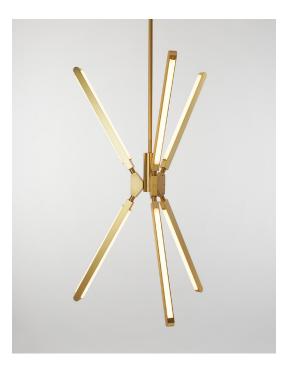

6cm x D 19in/48cm x H 37in/64cm

## Weight: 15lbs/6.8kg

## Specifications:

Wattage: 78 Lumens: 5980 Total Color Temperature: 2700K CRI: 95+ Life Hours: 50,000+ Internal TRIAC Dimmable Driver (120V)

Remote TRIAC Dimmable Drivers (120/240V) or Remote 0-10V Dimmable Driver (120-240V) upon request

## Suspension:

0.625in pipe and 8in round canopy in matching metal finish. Ships with 6ft/182cm long pipe to measure on site. Longer pipe lengths available upon request.

#### Materials:

Solid Brass, Machined Aluminum, LED

## Metal Finish Options:

Standard: Satin Brass, Polished Nickel Upgrades: Brushed Nickel, Antique Brass, Dark Bronze, Black Brass

## **Certifications:**



Made in New York

\* All fixtures are made to order. Please contact our sales team if you have any custom requests.











FRONT