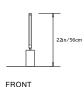

# **PRIS TABLE LAMP**

#### Collection:

Pris

# Design Year:

2016

#### **Dimensions:**

Diam. 3.5in/9cm x H 22in/56cm

### Weight:

6lbs/2.7kg

### Specifications:

Wattage: 10 Lumens: 740 Total Color Temperature: 2700K CRI: 90+

Life Hours: 50,000+

Internal Driver, Dimmer at Base

12ft black lamp cord

#### Materials:

Solid Brass, Machined Aluminum, LED

# **Metal Finish Options:**

Standard: Satin Brass, Polished Nickel Upgrades: Brushed Nickel, Polished Brass, Antique Brass, Dark Bronze, Black Brass

### **Certifications:**

UL or cUL on request, CE

### Made in New York





ТОР



\* All fixtures are made to order. Please contact our sales team if you have any custom requests.