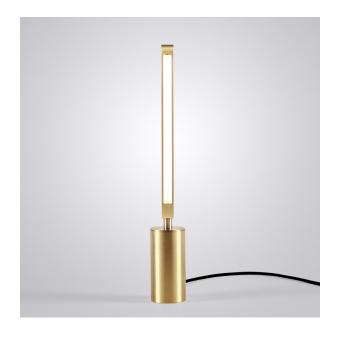

# **PRIS TABLE LAMP**

#### **Dimensions:**

Diam. 3.5in/9cm x H 22in/56cm

#### Materials:

Solid Brass, Machined Aluminum, LED

# **Metal Finish Options:**

Standard: Satin Brass, Polished Nickel Upgrades: Brushed Nickel, Polished Brass, Antique Brass, Dark Bronze, Black Brass