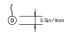

# **PRIS TABLE LAMP**

#### Collection:

Pris

# Design Year:

2016

#### **Dimensions:**

Diam. 3.5in/9cm x H 22in/56cm

### Weight:

6lbs/2.7kg

### Specifications:

Wattage: 10 Lumens: 740 Total Color Temperature: 2700K CRI: 90+

Life Hours: 50,000+

Internal Driver, Dimmer at Base

12ft black lamp cord

#### Materials:

Solid Brass, Machined Aluminum, LED

# **Metal Finish Options:**

Standard: Satin Brass, Polished Nickel Upgrades: Brushed Nickel, Polished Brass, Antique Brass, Dark Bronze, Black Brass

### **Certifications:**

UL or cUL on request, CE

### Made in New York





ТОР



\* All fixtures are made to order. Please contact our sales team if you have any custom requests.