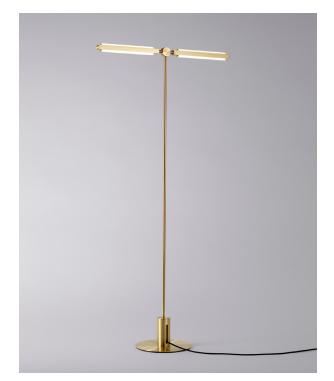

### Collection: Pris

Design Year: 2016

Dimensions: W 32in/81cm x D 12in/30cm x H 66in/168cm

### Materials:

Solid Brass, Machined Aluminum, LED

### **Metal Finish Options:**

Standard: Satin Brass, Polished Nickel Upgrades: Brushed Nickel, Antique Brass, Dark Bronze, Black Brass

Certifications: UL or cUL on request, CE