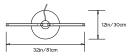

### Collection: Pris

Design Year: 2016

Dimensions: W 32in/81cm x D 12in/30cm x H 66in/168cm