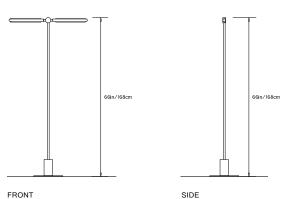

### Collection: Pris

Design Year: 2016

Dimensions: W 32in/81cm x D 12in/30cm x H 66in/168cm