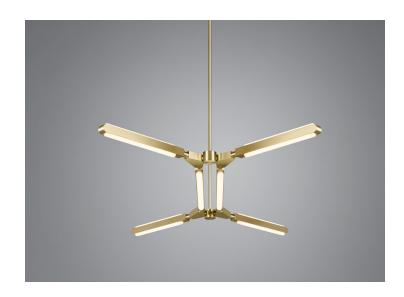

#### PRIS MINOR CHANDELIER

#### **Dimensions:**

W 49.75in/126cm x D 28.25in/72cm x H 13.25in/34cm

## Materials:

Solid Brass, Machined Aluminum, LED

# **Metal Finish Options:**

Standard: Satin Brass, Polished Nickel Upgrades: Brushed Nickel, Antique Brass, Dark Bronze, Black Brass