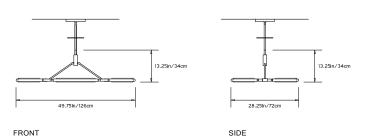

n/72cm x H 13.25in/34cm

#### Weight:

15lbs/6.8kg

#### Specifications:

Wattage: 65

Lumens: 5020 Total Color Temperature: 2700K Life Hours: 50,000

CRI: 95+

Internal TRIAC Dimmable Driver (120V)

Remote TRIAC Dimmable Driver (120/240V) or Remote 0-10V Dimmable Driver (120-240V) upon request

# Suspension:

0.625in pipe and 8in round canopy in matching metal finish. Ships with 2ft/60cm long pipe to measure on site. Longer pipe lengths available upon request.

## Materials:

Solid Brass, Machined Aluminum, LED

# **Metal Finish Options:**

Standard: Satin Brass, Polished Nickel Upgrades: Brushed Nickel, Antique Brass, Dark Bronze, Black Brass

# Certifications:





# Made in New York

\* All fixtures are made to order. Please contact our sales team if you have any custom requests.