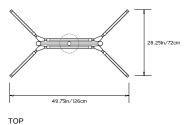

5in/72cm x H 13.25in/34cm

#### Weight:

15lbs/6.8kg

#### Specifications:

Wattage: 65

Lumens: 5020 Total Color Temperature: 2700K Life Hours: 50,000

CRI: 95+

Internal TRIAC Dimmable Driver (120V)

Remote TRIAC Dimmable Driver (120/240V) or Remote 0-10V Dimmable Driver (120-240V) upon request

# Suspension:

0.625in pipe and 8in round canopy in matching metal finish. Ships with 2ft/60cm long pipe to measure on site. Longer pipe lengths available upon request.

## Materials:

Solid Brass, Machined Aluminum, LED

# **Metal Finish Options:**

Standard: Satin Brass, Polished Nickel Upgrades: Brushed Nickel, Antique Brass, Dark Bronze, Black Brass

# Certifications:





# Made in New York

\* All fixtures are made to order. Please contact our sales team if you have any custom requests.