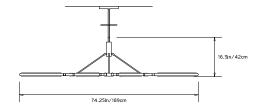

# **PRIS MAJOR 75 CHANDELIER**

Collection: Pris

Design Year: 2015

**Dimensions:** 

W 74.25in/189cm x D 74.25in/189cm x H 16.5in/42cm

Weight: 35lbs/15.8kg

# **Certifications:**

Made in New York

\* All fixtures are made to order. Please contact our sales team if you have any custom requests.

тор

FRONT/SIDE