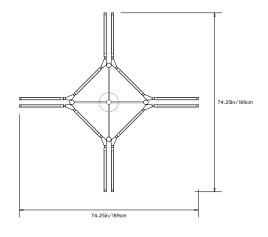

# **PRIS MAJOR 75 CHANDELIER**

Collection: Pris

Design Year: 2015

**Dimensions:** 

W 74.25in/189cm x D 74.25in/189cm x H 16.5in/42cm

Weight: 35lbs/15.8kg

# **Certifications:**

Made in New York

\* All fixtures are made to order. Please contact our sales team if you have any custom requests.

тор

FRONT/SIDE