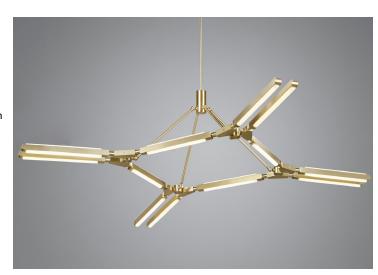

# **PRIS MAJOR 75 CHANDELIER**

Collection: Pris

Design Year: 2015

**Dimensions:** 

W 74.25in/189cm x D 74.25in/189cm x H 16.5in/42cm

Weight: 35lbs/15.8kg

## Materials:

Solid Brass, Machined Aluminum, LED

### Metal Finish Options:

Standard: Satin Brass, Polished Nickel Upgrades: Brushed Nickel, Antique Brass, Dark Bronze, Black Brass