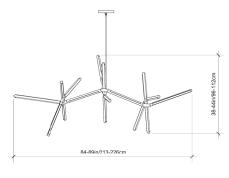

6-112cm

### Weight:

30lbs/13.6kg

## Specifications:

Wattage: 225 Lumens: 17442 Total Color Temperature: 2700K

CRI: 95+

Life Hours: 50,000+

Internal TRIAC Dimmable Drivers (120V)

Remote TRIAC Dimmable Drivers (120/240V) or Remote 0-10V Dimmable Drivers (120-240V) upon

request

## Suspension:

0.625in pipe and 10in round canopy in matching metal finish. Ships with 3ft/92cm long pipe to measure on site. Longer pipe lengths available upon request.

#### Materials:

Solid Brass, Machined Aluminum, LED

# **Metal Finish Options:**

Standard: Satin Brass, Polished Nickel Upgrades: Brushed Nickel, Antique Brass, Dark Bronze, Black Brass

# **Certifications:**





## Made in New York

\* All fixtures are made to order. Please contact our sales team if you have any custom requests.









SIDE