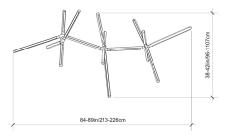

in/96-112cm

### Weight:

30lbs/13.6kg

## Specifications:

Wattage: 225 Lumens: 17442 Total Color Temperature: 2700K

CRI: 95+

Life Hours: 50,000+

Internal TRIAC Dimmable Drivers (120V)

Remote TRIAC Dimmable Drivers (120/240V) or Remote 0-10V Dimmable Drivers (120-240V) upon

request

## Suspension:

0.625in pipe and 10in round canopy in matching metal finish. Ships with 3ft/92cm long pipe to measure on site. Longer pipe lengths available upon request.

#### Materials:

Solid Brass, Machined Aluminum, LED

# **Metal Finish Options:**

Standard: Satin Brass, Polished Nickel Upgrades: Brushed Nickel, Antique Brass, Dark Bronze, Black Brass

# **Certifications:**





## Made in New York

\* All fixtures are made to order. Please contact our sales team if you have any custom requests.









SIDE