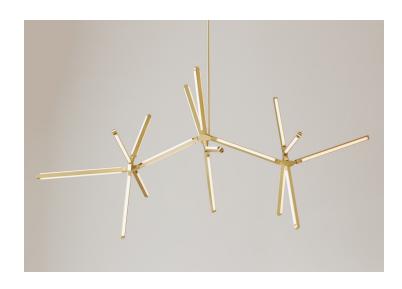

# **PRIS HORIZON**

#### **Dimensions:**

W 84-49in/213-226cm D 38-42in/96-107cm H 38-44in/96-112cm

#### Materials:

Solid Brass, Machined Aluminum, LED

# **Metal Finish Options:**

Standard: Satin Brass, Polished Nickel Upgrades: Brushed Nickel, Antique Brass, Dark Bronze, Black Brass