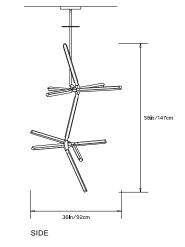

in/76cm x H 58in/147cm

## Weight: 19lbs/8.6kg

## Specifications:

Wattage: 129 Lumens: 9994 Total Color Temperature: 2700K CRI: 95+ Life Hours: 50,000+ Internal TRIAC Dimmable Drivers (120V)

Remote TRIAC Dimmable Drivers (120/240V) or Remote 0-10V Dimmable Drivers (120-240V) upon request

### Suspension:

0.625in pipe and 8in round canopy in matching metal finish. Ships with 3ft/92cm long pipe to measure on site. Longer pipe lengths available upon request.

### Materials:

Solid Brass, Machined Aluminum, LED

### Metal Finish Options:

Standard: Satin Brass, Polished Nickel Upgrades: Brushed Nickel, Antique Brass, Dark Bronze, Black Brass

## **Certifications:**



Made in New York

\* All fixtures are made to order. Please contact our sales team if you have any custom requests.