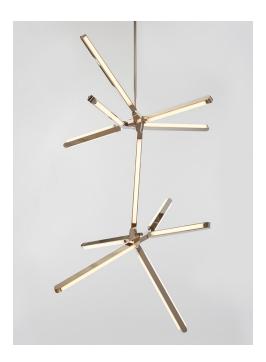

# PRIS CRYSTALLINE

#### Collection: Pris

Design Year: 2018

### Materials:

Solid Brass, Machined Aluminum, LED

### Metal Finish Options:

Standard: Satin Brass, Polished Nickel Upgrades: Brushed Nickel, Antique Brass, Dark Bronze, Black Brass