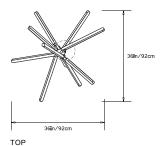

D 30in/76cm x H 58in/147cm

## Weight: 19lbs/8.6kg

## Specifications:

Wattage: 129 Lumens: 9994 Total Color Temperature: 2700K CRI: 95+ Life Hours: 50,000+ Internal TRIAC Dimmable Drivers (120V)

Remote TRIAC Dimmable Drivers (120/240V) or Remote 0-10V Dimmable Drivers (120-240V) upon request

### Suspension:

0.625in pipe and 8in round canopy in matching metal finish. Ships with 3ft/92cm long pipe to measure on site. Longer pipe lengths available upon request.

### Materials:

Solid Brass, Machined Aluminum, LED

### Metal Finish Options:

Standard: Satin Brass, Polished Nickel Upgrades: Brushed Nickel, Antique Brass, Dark Bronze, Black Brass

## **Certifications:**



Made in New York

\* All fixtures are made to order. Please contact our sales team if you have any custom requests.