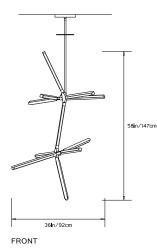

### **Dimensions:**

W 36in/92cm x D 30in/76cm x H 58in/147cm

### Suspension:

0.625in pipe and 8in round canopy in matching metal finish. Ships with 3ft/92cm long pipe to measure on site. Longer pipe lengths available upon request.