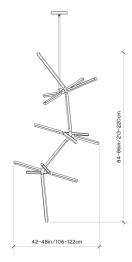

#### **Dimensions:**

W 42-48in/106-122cm D 42-44in/106-112cm H 84-86in/213-220cm

Weight: 30lbs/13.6kg