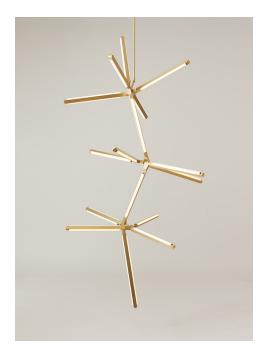

# PRIS CRYSTALLINE 90

#### Collection: Pris

Design Year: 2019

## Suspension:

0.625in pipe and 10in round canopy in matching metal finish. Ships with 3ft/92cm long pipe to measure on site. Longer pipe lengths available upon request.

Materials: Solid Brass, Machined Aluminum, LED

### Metal Finish Options:

Standard: Satin Brass, Polished Nickel Upgrades: Brushed Nickel, Antique Brass, Dark Bronze, Black Brass

**Certifications:** 

Made in New York

\* All fixtures are made to order. Please contact our sales team if you have any custom requests.