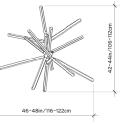

#### **Dimensions:**

W 42-48in/106-122cm D 42-44in/106-112cm H 84-86in/213-220cm

Weight: 30lbs/13.6kg