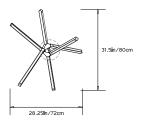

x D 28.25in/72cm x H 29in/73cm

### Weight: 10lbs/4.5kg

# Specifications:

Wattage: 71 Lumens: 5472 Total Color Temperature: 2700K CRI: 95+ Life Hours: 50,000+ Internal TRIAC Dimmable Driver (120V)

Remote TRIAC Dimmable Driver (120/240V) or Remote 0-10V Dimmable Driver (120-240V) upon request

#### Suspension:

0.625in pipe and 8in round canopy in matching metal finish. Ships with 3ft/92cm long pipe to measure on site. Longer pipe lengths available upon request.

Materials: Solid Brass, Machined Aluminum, LED

## **Metal Finish Options:**

Standard: Satin Brass, Polished Nickel Upgrades: Brushed Nickel, Antique Brass, Dark Bronze, Black Brass

## **Certifications:**



Made in New York

\* All fixtures are made to order. Please contact our sales team if you have any custom requests.





ТОР





FRONT

SIDE