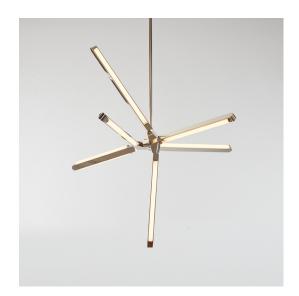

# PRIS CRYSTAL

#### Collection: Pris

Design Year: 2018

#### **Dimensions:**

W 31.5in/80cm x D 28.25in/72cm x H 29in/73cm

#### Suspension:

0.625in pipe and 8in round canopy in matching metal finish. Ships with 3ft/92cm long pipe to measure on site. Longer pipe lengths available upon request.

Materials: Solid Brass, Machined Aluminum, LED

## **Metal Finish Options:**

Standard: Satin Brass, Polished Nickel Upgrades: Brushed Nickel, Antique Brass, Dark Bronze, Black Brass