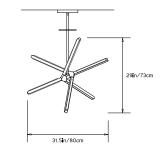

5in/72cm x H 29in/73cm

### Weight: 10lbs/4.5kg

# Specifications:

Wattage: 71 Lumens: 5472 Total Color Temperature: 2700K CRI: 95+ Life Hours: 50,000+ Internal TRIAC Dimmable Driver (120V)

Remote TRIAC Dimmable Driver (120/240V) or Remote 0-10V Dimmable Driver (120-240V) upon request

#### Suspension:

0.625in pipe and 8in round canopy in matching metal finish. Ships with 3ft/92cm long pipe to measure on site. Longer pipe lengths available upon request.

Materials: Solid Brass, Machined Aluminum, LED

## **Metal Finish Options:**

Standard: Satin Brass, Polished Nickel Upgrades: Brushed Nickel, Antique Brass, Dark Bronze, Black Brass

## **Certifications:**



Made in New York

\* All fixtures are made to order. Please contact our sales team if you have any custom requests.





ТОР





FRONT

SIDE