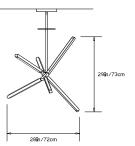

.25in/72cm x H 29in/73cm

### Weight: 10lbs/4.5kg

# Specifications:

Wattage: 71 Lumens: 5472 Total Color Temperature: 2700K CRI: 95+ Life Hours: 50,000+ Internal TRIAC Dimmable Driver (120V)

Remote TRIAC Dimmable Driver (120/240V) or Remote 0-10V Dimmable Driver (120-240V) upon request

#### Suspension:

0.625in pipe and 8in round canopy in matching metal finish. Ships with 3ft/92cm long pipe to measure on site. Longer pipe lengths available upon request.

Materials: Solid Brass, Machined Aluminum, LED

## **Metal Finish Options:**

Standard: Satin Brass, Polished Nickel Upgrades: Brushed Nickel, Antique Brass, Dark Bronze, Black Brass

## **Certifications:**



Made in New York

\* All fixtures are made to order. Please contact our sales team if you have any custom requests.





ТОР





FRONT

SIDE