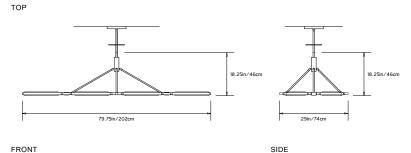

6cm

#### Weight:

26lbs/11.8kg

#### Specifications:

Wattage: 103 Lumens: 7980 Total Color Temperature: 2700K

CRI: 95+

Life Hours: 50,000+

Internal TRIAC Dimmable Drivers (120V)

Remote TRIAC Dimmable Drivers (120/240V) or Remote 0-10V Dimmable Drivers (120-240V) upon

request

#### Suspension:

0.625in pipe and 8in round canopy in matching metal finish. Ships with 2ft/60cm long pipe to measure on site. Longer pipe lengths available upon request.

#### Materials:

Solid Brass, Machined Aluminum, LED

# **Metal Finish Options:**

Standard: Satin Brass, Polished Nickel Upgrades: Brushed Nickel, Antique Brass, Dark Bronze, Black Brass

### **Certifications:**





### Made in New York

\* All fixtures are made to order. Please contact our sales team if you have any custom requests.