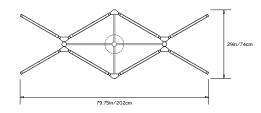

/46cm

#### Weight:

26lbs/11.8kg

#### Specifications:

Wattage: 103 Lumens: 7980 Total Color Temperature: 2700K

CRI: 95+

Life Hours: 50,000+

Internal TRIAC Dimmable Drivers (120V)

Remote TRIAC Dimmable Drivers (120/240V) or Remote 0-10V Dimmable Drivers (120-240V) upon

request

#### Suspension:

0.625in pipe and 8in round canopy in matching metal finish. Ships with 2ft/60cm long pipe to measure on site. Longer pipe lengths available upon request.

#### Materials:

Solid Brass, Machined Aluminum, LED

# **Metal Finish Options:**

Standard: Satin Brass, Polished Nickel Upgrades: Brushed Nickel, Antique Brass, Dark Bronze, Black Brass

### **Certifications:**





### Made in New York

\* All fixtures are made to order. Please contact our sales team if you have any custom requests.