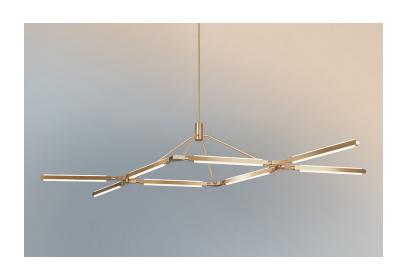

# **PRIS CROWN CHANDELIER**

#### **Dimensions:**

W 79.75in/202cm x D 29in/74cm x H 18.25in/46cm

#### Materials:

Solid Brass, Machined Aluminum, LED

# **Metal Finish Options:**

Standard: Satin Brass, Polished Nickel Upgrades: Brushed Nickel, Antique Brass, Dark Bronze, Black Brass